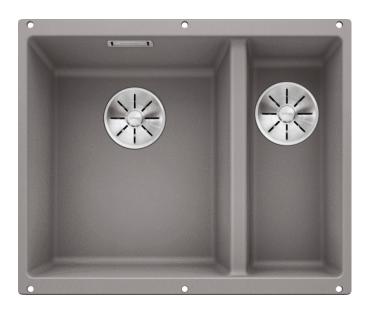

## Colours

Available colours: anthracite alu metallic pearl grey white rock grey tartufo jasmine coffee black

SILGRANIT® PuraDur® alu metallic

- Cut out size: 525 x 400 x R10
- Please state hand of bowl
- Cut out information supplied with bowls.
- Cut out CNC files also available on www.blanco.co.uk for download.

Scope of supply

- two 3 1/2" basket strainers, fixing kit 218 269 included (sealing on site)

Details

Top view