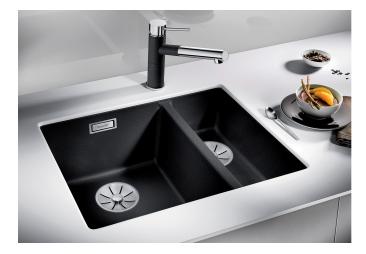

## Product information sheet SUBLINE 340/160-U

Item no. 523550

## Benefits

- Maximum bowl size provided by the very best in production and mounting technology
- Mounting involves no additional expense
- Under mount bowl for discerning demands on design
- 2 in 1: two bowls, one cut-out panel and only one
- mounting procedure - Timelessly elegant, contoured bowl design
- Entire system for a wide variety of plans featuring large and small bowls
- Elegant and hygienic: the covered C-overflow®
- Optional accessories

## Colours

Available colours: anthracite alu metallic pearl grey white rock grey tartufo jasmine coffee black

SILGRANIT® PuraDur® alu metallic

- Cut out size: 525 x 400 x R10
- Please state hand of bowl
- Cut out information supplied with bowls.
- Cut out CNC files also available on www.blanco.co.uk for download.