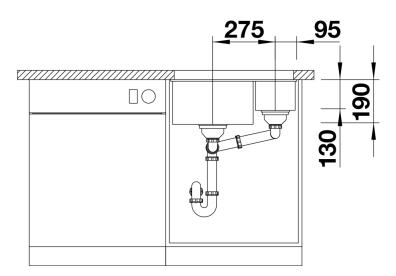

Scope of supply

- two 3 1/2" basket strainers, fixing kit 218 269 included (sealing on site)

Details

Top view