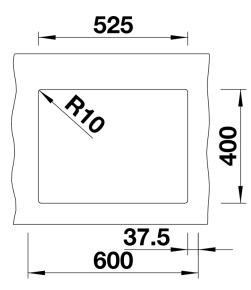

## Colours

Available colours: anthracite alu metallic pearl grey white rock grey tartufo jasmine coffee black

SILGRANIT® PuraDur® alu metallic

- Cut out size: 525 x 400 x R10
- Please state hand of bowl
- Cut out information supplied with bowls.
- Cut out CNC files also available on www.blanco.co.uk for download.

## Front view