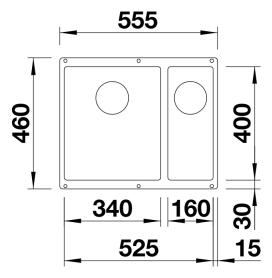

## Colours

Available colours: anthracite alu metallic pearl grey white rock grey tartufo jasmine coffee black

SILGRANIT® PuraDur® alu metallic

- Cut out size: 525 x 400 x R10
- Please state hand of bowl
- Cut out information supplied with bowls.
- Cut out CNC files also available on www.blanco.co.uk for download.

Scope of supply

- two 3 1/2" basket strainers, fixing kit 218 269 included (sealing on site)

Details

Top view