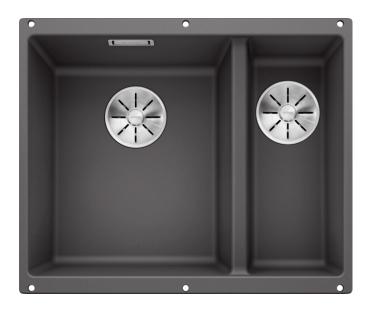

# Product information sheet SUBLINE 340/160-U

Item no. 523549

**Benefits** 

- Maximum bowl size provided by the very best in production and mounting technology
- Mounting involves no additional expense
- Under mount bowl for discerning demands on design
- 2 in 1: two bowls, one cut-out panel and only one mounting procedure
- Timelessly elegant, contoured bowl design
- Entire system for a wide variety of plans featuring large and small bowls
- Elegant and hygienic: the covered C-overflow®
- Optional accessories

#### Colours

SILGRANIT® PuraDur® rock grey

Available colours:
anthracite
alu metallic
pearl grey
white
rock grey
tartufo
jasmine

coffee black