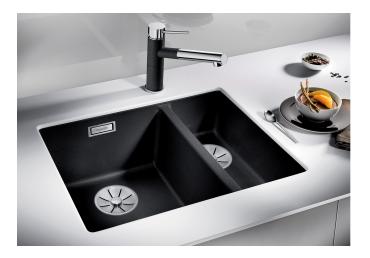

# Product information sheet SUBLINE 340/160-U

Item no. 523549

**Benefits** 

- Maximum bowl size provided by the very best in production and mounting technology
- Mounting involves no additional expense
- Under mount bowl for discerning demands on design
- 2 in 1: two bowls, one cut-out panel and only one mounting procedure
- Timelessly elegant, contoured bowl design
- Entire system for a wide variety of plans featuring large and small bowls
- Elegant and hygienic: the covered C-overflow®
- Optional accessories

#### Colours

SILGRANIT® PuraDur® rock grey

Available colours:
anthracite
alu metallic
pearl grey
white
rock grey
tartufo
jasmine

coffee black