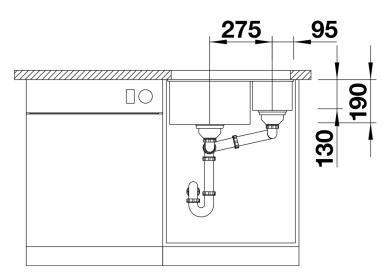

- Under mount bowl for discerning demands on design
- 2 in 1: two bowls, one cut-out panel and only one mounting procedure
- Timelessly elegant, contoured bowl design
- Entire system for a wide variety of plans featuring large and small bowls
- Elegant and hygienic: the covered C-overflow®
- Optional accessories

#### Colours



SILGRANIT® PuraDur® rock grey

Available colours:
anthracite
alu metallic
pearl grey
white
rock grey
tartufo
jasmine

coffee black

# Planning information

- Cut out size: 525 x 400 x R10
- Please state hand of bowl
- Cut out information supplied with bowls.
- Cut out CNC files also available on www.blanco.co.uk for download.

### Scope of supply

- two 3 1/2" basket strainers, fixing kit 218 269 included (sealing on site)

#### **Details**



Top view



Cut-out



Front view



Side view