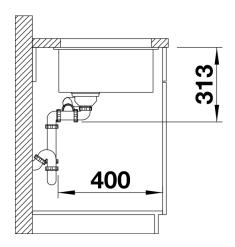

bowl for discerning demands on design
- 2 in 1: two bowls, one cut-out panel and only one mounting procedure
- Timelessly elegant, contoured bowl design
- Entire system for a wide variety of plans featuring large and small bowls
- Elegant and hygienic: the covered C-overflow®
- Optional accessories

#### Colours



SILGRANIT® PuraDur® rock grey

Available colours:
anthracite
alu metallic
pearl grey
white
rock grey
tartufo
jasmine

coffee black

# Planning information

- Cut out size: 525 x 400 x R10
- Please state hand of bowl
- Cut out information supplied with bowls.
- Cut out CNC files also available on www.blanco.co.uk for download.

### Scope of supply

- two 3 1/2" basket strainers, fixing kit 218 269 included (sealing on site)

#### **Details**



Top view



Cut-out



Front view



Side view