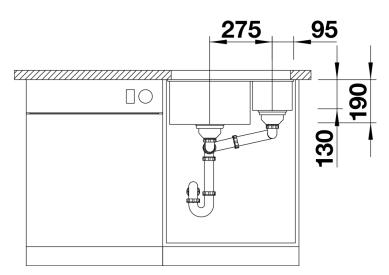

Under mount bowl for discerning demands on design
- 2 in 1: two bowls, one cut-out panel and only one mounting procedure
- Timelessly elegant, contoured bowl design
- Entire system for a wide variety of plans featuring large and small bowls
- Elegant and hygienic: the covered C-overflow®
- Optional accessories

#### Colours



SILGRANIT® PuraDur® anthracite

Available colours:
anthracite
alu metallic
pearl grey
white
rock grey
tartufo
jasmine

coffee black

# Planning information

- Cut out size: 525 x 400 x R10
- Please state hand of bowl
- Cut out information supplied with bowls.
- Cut out CNC files also available on www.blanco.co.uk for download.

### Scope of supply

- two 3 1/2" basket strainers, fixing kit 218 269 included (sealing on site)

#### **Details**



Top view



Cut-out



Front view



Side view