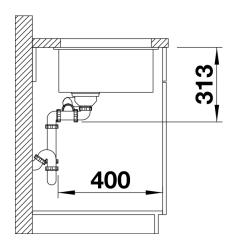

owl for discerning demands on design
- 2 in 1: two bowls, one cut-out panel and only one mounting procedure
- Timelessly elegant, contoured bowl design
- Entire system for a wide variety of plans featuring large and small bowls
- Elegant and hygienic: the covered C-overflow®
- Optional accessories

#### Colours



SILGRANIT® PuraDur® anthracite

Available colours:
anthracite
alu metallic
pearl grey
white
rock grey
tartufo
jasmine

coffee black

# Planning information

- Cut out size: 525 x 400 x R10
- Please state hand of bowl
- Cut out information supplied with bowls.
- Cut out CNC files also available on www.blanco.co.uk for download.

### Scope of supply

- two 3 1/2" basket strainers, fixing kit 218 269 included (sealing on site)

#### **Details**



Top view



Cut-out



Front view



Side view