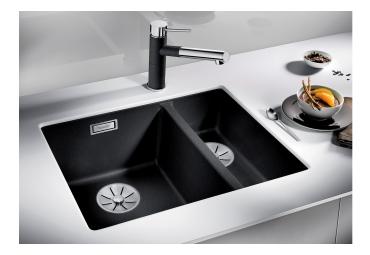

# Product information sheet SUBLINE 340/160-U

Item no. 523548

**Benefits** 

- Maximum bowl size provided by the very best in production and mounting technology
- Mounting involves no additional expense
- Under mount bowl for discerning demands on design
- 2 in 1: two bowls, one cut-out panel and only one mounting procedure
- Timelessly elegant, contoured bowl design
- Entire system for a wide variety of plans featuring large and small bowls
- Elegant and hygienic: the covered C-overflow®
- Optional accessories

#### Colours

SILGRANIT® PuraDur® anthracite

Available colours:
anthracite
alu metallic
pearl grey
white
rock grey
tartufo
jasmine

coffee black