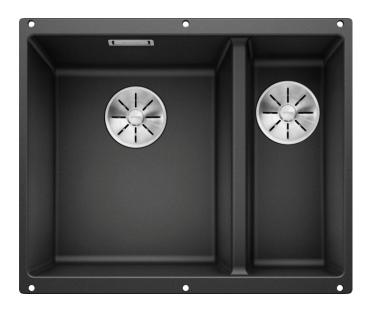

# Product information sheet SUBLINE 340/160-U

Item no. 523548

**Benefits** 

- Maximum bowl size provided by the very best in production and mounting technology
- Mounting involves no additional expense
- Under mount bowl for discerning demands on design
- 2 in 1: two bowls, one cut-out panel and only one mounting procedure
- Timelessly elegant, contoured bowl design
- Entire system for a wide variety of plans featuring large and small bowls
- Elegant and hygienic: the covered C-overflow®
- Optional accessories

### Scope of supply

- two 3 1/2" basket strainers, fixing kit 218 269 included (sealing on site)