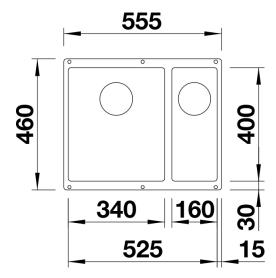

# Planning information

- Cut out size: 525 x 400 x R10
- Please state hand of bowl
- Cut out information supplied with bowls.
- Cut out CNC files also available on www.blanco.co.uk for download.

#### **Details**

Top view

Cut-out

Front view

Side view