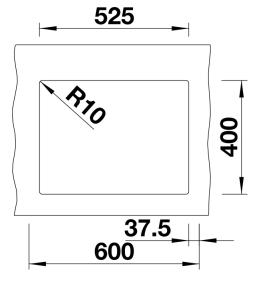

# Planning information

- Cut out size: 525 x 400 x R10
- Please state hand of bowl
- Cut out information supplied with bowls.
- Cut out CNC files also available on www.blanco.co.uk for download.

#### **Details**

Top view

Cut-out

Front view

Side view