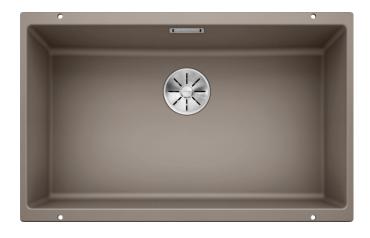

#### Colours

SILGRANIT® PuraDur® tartufo

Available colours: anthracite rock grey pearl grey

white jasmine tartufo alu metallic

coffee

black