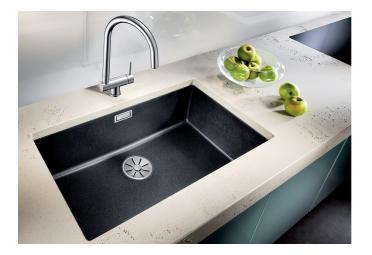

# Product information sheet SUBLINE 700-U

Item no. 523449

**Benefits** 

- Maximum bowl size provided by the very best in production and mounting technology
- Mounting involves no additional expense
- Under mount bowl for discerning demands on design
- Timelessly elegant, contoured bowl design
- Entire system for a wide variety of plans featuring large and small bowls
- Elegant and hygienic: the covered C-overflow®
- Optional accessories

#### Colours

SILGRANIT® PuraDur® tartufo

Available colours: anthracite rock grey pearl grey

white jasmine tartufo alu metallic

coffee

black