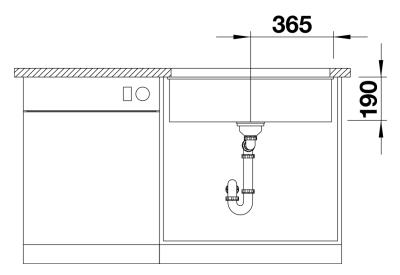

# Planning information

- Corner radius: 10mm

- Cut out size: 700 x 400 x R10

- Cut out information supplied with bowls.

- Cut out CNC files also available on www.blanco.co.uk for download.

#### **Details**

Top view

Cut-out

Front view

Side view