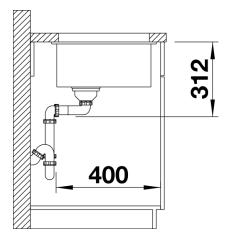

# Planning information

- Corner radius: 10mm

- Cut out size: 700 x 400 x R10

- Cut out information supplied with bowls.

- Cut out CNC files also available on www.blanco.co.uk for download.

#### **Details**

Top view

Cut-out

Front view

Side view