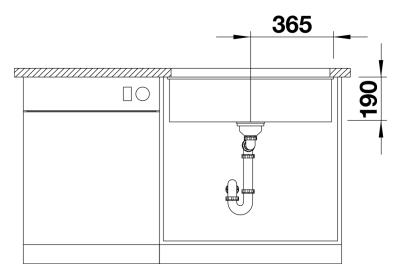

duction and mounting technology
- Mounting involves no additional expense
- Under mount bowl for discerning demands on design
- Timelessly elegant, contoured bowl design
- Entire system for a wide variety of plans featuring large and small bowls
- Elegant and hygienic: the covered C-overflow®
- Optional accessories

#### Colours



SILGRANIT® PuraDur® jasmine

Available colours: anthracite rock grey pearl grey white jasmine tartufo

coffee

alu metallic

black

# Planning information

- Corner radius: 10mm

- Cut out size: 700 x 400 x R10

- Cut out information supplied with bowls.

- Cut out CNC files also available on www.blanco.co.uk for download.

### Scope of supply

- 3 1/2" basket strainer, fixing kit 218 268 included (sealing not included)

#### **Details**



Top view



Cut-out



Front view



Side view