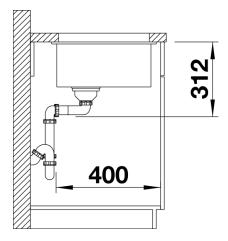

unting technology
- Mounting involves no additional expense
- Under mount bowl for discerning demands on design
- Timelessly elegant, contoured bowl design
- Entire system for a wide variety of plans featuring large and small bowls
- Elegant and hygienic: the covered C-overflow®
- Optional accessories

#### Colours



SILGRANIT® PuraDur® jasmine

Available colours: anthracite rock grey pearl grey white jasmine tartufo

coffee

alu metallic

black

# Planning information

- Corner radius: 10mm

- Cut out size: 700 x 400 x R10

- Cut out information supplied with bowls.

- Cut out CNC files also available on www.blanco.co.uk for download.

### Scope of supply

- 3 1/2" basket strainer, fixing kit 218 268 included (sealing not included)

#### **Details**



Top view



Cut-out



Front view



Side view