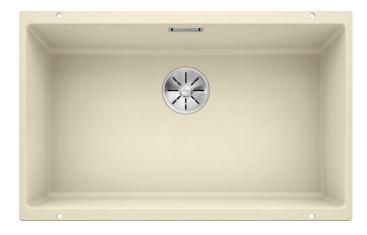

#### Colours

SILGRANIT® PuraDur® jasmine

Available colours: anthracite rock grey pearl grey white jasmine tartufo

coffee

alu metallic

black