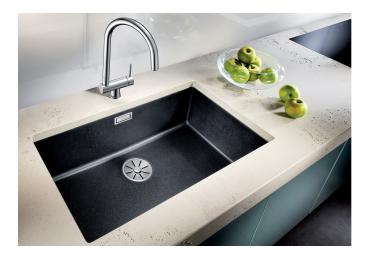

# Product information sheet SUBLINE 700-U

Item no. 523447

**Benefits** 

- Maximum bowl size provided by the very best in production and mounting technology
- Mounting involves no additional expense
- Under mount bowl for discerning demands on design
- Timelessly elegant, contoured bowl design
- Entire system for a wide variety of plans featuring large and small bowls
- Elegant and hygienic: the covered C-overflow®
- Optional accessories

#### Colours

SILGRANIT® PuraDur® jasmine

Available colours: anthracite rock grey pearl grey white jasmine tartufo

coffee

alu metallic

black