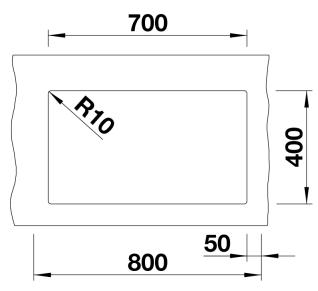

### Colours

SILGRANIT® PuraDur® white

Available colours: anthracite rock grey pearl grey white jasmine tartufo alu metallic coffee black - Corner radius: 10mm

- Cut out size: 700 x 400 x R10
- Cut out information supplied with bowls.
- Cut out CNC files also available on www.blanco.co.uk for download.

### Details

Top view

Cut-out