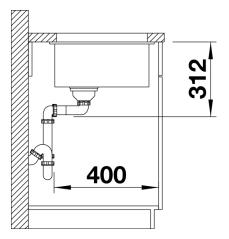

d by the very best in production and mounting technology
- Mounting involves no additional expense
- Under mount bowl for discerning demands on design
- Timelessly elegant, contoured bowl design
- Entire system for a wide variety of plans featuring large and small bowls
- Elegant and hygienic: the covered C-overflow®
- Optional accessories

### Colours



SILGRANIT® PuraDur® white

Available colours: anthracite rock grey pearl grey white jasmine tartufo alu metallic coffee black - Corner radius: 10mm

- Cut out size: 700 x 400 x R10
- Cut out information supplied with bowls.
- Cut out CNC files also available on www.blanco.co.uk for download.

Scope of supply

- 3 1/2" basket strainer, fixing kit 218 268 included (sealing not included)

### Details



Top view



Cut-out



## Front view



Side view