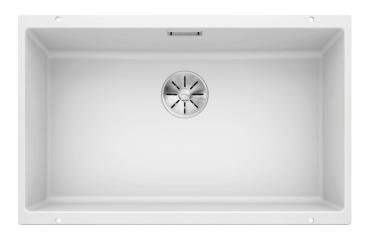

### Colours

SILGRANIT® PuraDur® white

Available colours: anthracite rock grey pearl grey white jasmine tartufo alu metallic coffee black - Corner radius: 10mm

- Cut out size: 700 x 400 x R10
- Cut out information supplied with bowls.
- Cut out CNC files also available on www.blanco.co.uk for download.