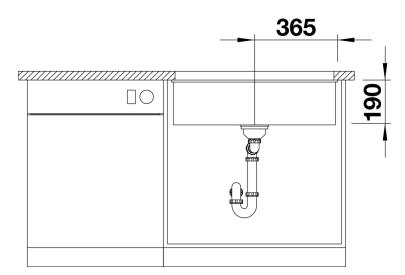

bowl size provided by the very best in production and mounting technology
- Mounting involves no additional expense
- Under mount bowl for discerning demands on design
- Timelessly elegant, contoured bowl design
- Entire system for a wide variety of plans featuring large and small bowls
- Elegant and hygienic: the covered C-overflow®
- Optional accessories

### Colours



SILGRANIT® PuraDur® white

Available colours: anthracite rock grey pearl grey white jasmine tartufo alu metallic coffee black - Corner radius: 10mm

- Cut out size: 700 x 400 x R10
- Cut out information supplied with bowls.
- Cut out CNC files also available on www.blanco.co.uk for download.

Scope of supply

- 3 1/2" basket strainer, fixing kit 218 268 included (sealing not included)

### Details



Top view



Cut-out



## Front view



Side view