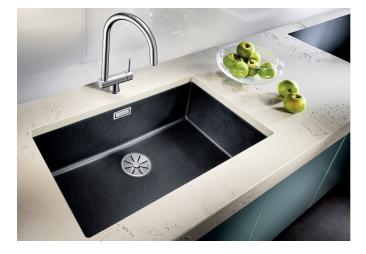

### Colours

SILGRANIT® PuraDur® white

Available colours: anthracite rock grey pearl grey white jasmine tartufo alu metallic coffee black - Corner radius: 10mm

- Cut out size: 700 x 400 x R10
- Cut out information supplied with bowls.
- Cut out CNC files also available on www.blanco.co.uk for download.