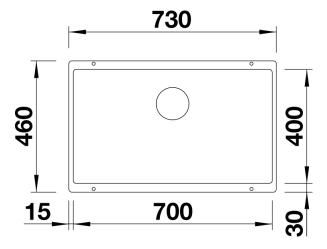

Benefits



- Maximum bowl size provided by the very best in production and mounting technology
- Mounting involves no additional expense
- Under mount bowl for discerning demands on design
- Timelessly elegant, contoured bowl design
- Entire system for a wide variety of plans featuring large and small bowls
- Elegant and hygienic: the covered C-overflow®
- Optional accessories

### Colours



SILGRANIT® PuraDur® white

Available colours: anthracite rock grey pearl grey white jasmine tartufo alu metallic coffee black - Corner radius: 10mm

- Cut out size: 700 x 400 x R10
- Cut out information supplied with bowls.
- Cut out CNC files also available on www.blanco.co.uk for download.

Scope of supply

- 3 1/2" basket strainer, fixing kit 218 268 included (sealing not included)

### Details



Top view



Cut-out



## Front view



Side view