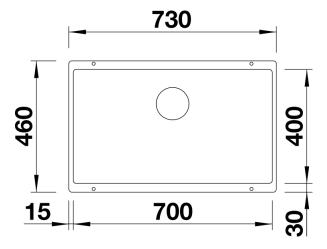

### Colours

SILGRANIT® PuraDur® pearl grey

Available colours: anthracite rock grey pearl grey white jasmine tartufo alu metallic coffee black - Corner radius: 10mm

- Cut out size: 700 x 400 x R10
- Cut out information supplied with bowls.
- Cut out CNC files also available on www.blanco.co.uk for download.

### Details

Top view

Cut-out