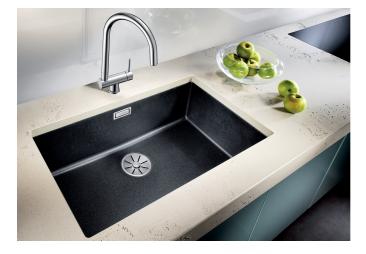

# Product information sheet SUBLINE 700-U

Item no. 523445

### Colours

SILGRANIT® PuraDur® pearl grey

Available colours: anthracite rock grey pearl grey white jasmine tartufo alu metallic coffee black - Corner radius: 10mm

- Cut out size: 700 x 400 x R10
- Cut out information supplied with bowls.
- Cut out CNC files also available on www.blanco.co.uk for download.