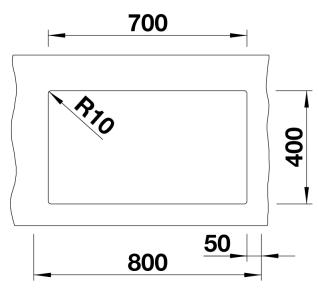

### Colours

SILGRANIT® PuraDur® pearl grey

Available colours: anthracite rock grey pearl grey white jasmine tartufo alu metallic coffee black - Corner radius: 10mm

- Cut out size: 700 x 400 x R10
- Cut out information supplied with bowls.
- Cut out CNC files also available on www.blanco.co.uk for download.

### Details

Top view

Cut-out