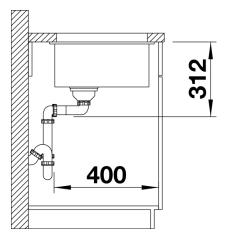

the very best in production and mounting technology
- Mounting involves no additional expense
- Under mount bowl for discerning demands on design
- Timelessly elegant, contoured bowl design
- Entire system for a wide variety of plans featuring large and small bowls
- Elegant and hygienic: the covered C-overflow®
- Optional accessories

### Colours



SILGRANIT® PuraDur® pearl grey

Available colours: anthracite rock grey pearl grey white jasmine tartufo alu metallic coffee black - Corner radius: 10mm

- Cut out size: 700 x 400 x R10
- Cut out information supplied with bowls.
- Cut out CNC files also available on www.blanco.co.uk for download.

Scope of supply

- 3 1/2" basket strainer, fixing kit 218 268 included (sealing not included)

### Details



Top view



Cut-out



## Front view



Side view