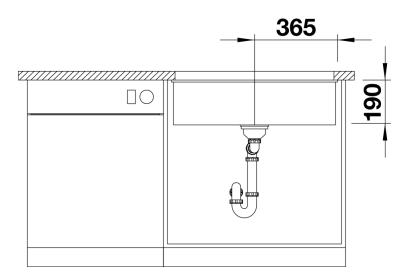

size provided by the very best in production and mounting technology
- Mounting involves no additional expense
- Under mount bowl for discerning demands on design
- Timelessly elegant, contoured bowl design
- Entire system for a wide variety of plans featuring large and small bowls
- Elegant and hygienic: the covered C-overflow®
- Optional accessories

### Colours



SILGRANIT® PuraDur® pearl grey

Available colours: anthracite rock grey pearl grey white jasmine tartufo alu metallic coffee black - Corner radius: 10mm

- Cut out size: 700 x 400 x R10
- Cut out information supplied with bowls.
- Cut out CNC files also available on www.blanco.co.uk for download.

Scope of supply

- 3 1/2" basket strainer, fixing kit 218 268 included (sealing not included)

### Details



Top view



Cut-out



## Front view



Side view