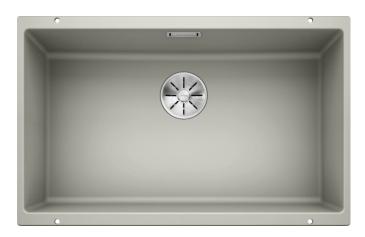

# Product information sheet SUBLINE 700-U

Item no. 523445

### Colours

SILGRANIT® PuraDur® pearl grey

Available colours: anthracite rock grey pearl grey white jasmine tartufo alu metallic coffee black - Corner radius: 10mm

- Cut out size: 700 x 400 x R10
- Cut out information supplied with bowls.
- Cut out CNC files also available on www.blanco.co.uk for download.