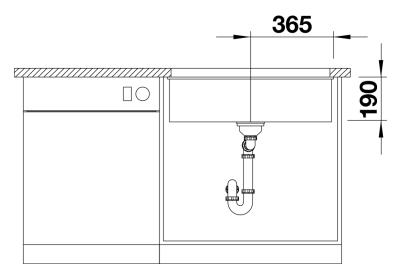

ion and mounting technology
- Mounting involves no additional expense
- Under mount bowl for discerning demands on design
- Timelessly elegant, contoured bowl design
- Entire system for a wide variety of plans featuring large and small bowls
- Elegant and hygienic: the covered C-overflow®
- Optional accessories

#### Colours



SILGRANIT® PuraDur® alu metallic

Available colours: anthracite rock grey pearl grey white jasmine

tartufo alu metallic coffee

black

# Planning information

- Corner radius: 10mm

- Cut out size: 700 x 400 x R10

- Cut out information supplied with bowls.

- Cut out CNC files also available on www.blanco.co.uk for download.

### Scope of supply

- 3 1/2" basket strainer, fixing kit 218 268 included (sealing not included)

#### **Details**



Top view



Cut-out



Front view



Side view