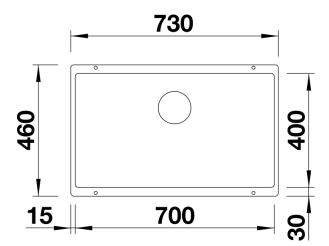

he very best in production and mounting technology
- Mounting involves no additional expense
- Under mount bowl for discerning demands on design
- Timelessly elegant, contoured bowl design
- Entire system for a wide variety of plans featuring large and small bowls
- Elegant and hygienic: the covered C-overflow®
- Optional accessories

#### Colours



SILGRANIT® PuraDur® alu metallic

Available colours: anthracite rock grey pearl grey white jasmine

tartufo alu metallic coffee

black

# Planning information

- Corner radius: 10mm

- Cut out size: 700 x 400 x R10

- Cut out information supplied with bowls.

- Cut out CNC files also available on www.blanco.co.uk for download.

### Scope of supply

- 3 1/2" basket strainer, fixing kit 218 268 included (sealing not included)

#### **Details**



Top view



Cut-out



Front view



Side view