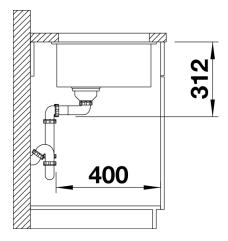

ng technology
- Mounting involves no additional expense
- Under mount bowl for discerning demands on design
- Timelessly elegant, contoured bowl design
- Entire system for a wide variety of plans featuring large and small bowls
- Elegant and hygienic: the covered C-overflow®
- Optional accessories

#### Colours



SILGRANIT® PuraDur® alu metallic

Available colours: anthracite rock grey pearl grey white jasmine

tartufo alu metallic coffee

black

# Planning information

- Corner radius: 10mm

- Cut out size: 700 x 400 x R10

- Cut out information supplied with bowls.

- Cut out CNC files also available on www.blanco.co.uk for download.

### Scope of supply

- 3 1/2" basket strainer, fixing kit 218 268 included (sealing not included)

#### **Details**



Top view



Cut-out



Front view



Side view