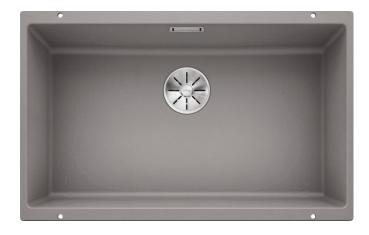

#### Colours

SILGRANIT® PuraDur® alu metallic

Available colours: anthracite rock grey pearl grey white jasmine

tartufo alu metallic coffee

black