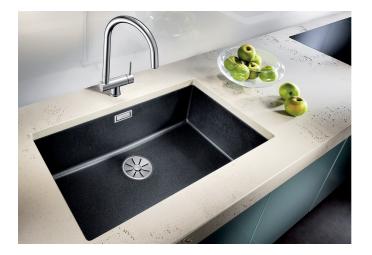

# Product information sheet SUBLINE 700-U

Item no. 523444

**Benefits** 

- Maximum bowl size provided by the very best in production and mounting technology
- Mounting involves no additional expense
- Under mount bowl for discerning demands on design
- Timelessly elegant, contoured bowl design
- Entire system for a wide variety of plans featuring large and small bowls
- Elegant and hygienic: the covered C-overflow®
- Optional accessories

#### Colours

SILGRANIT® PuraDur® alu metallic

Available colours: anthracite rock grey pearl grey white jasmine

tartufo alu metallic coffee

black