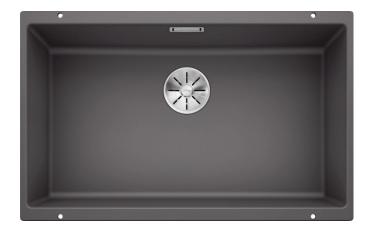

#### **Benefits**

- Maximum bowl size provided by the very best in production and mounting technology
- Mounting involves no additional expense
- Under mount bowl for discerning demands on design
- Timelessly elegant, contoured bowl design
- Entire system for a wide variety of plans featuring large and small bowls
- Elegant and hygienic: the covered C-overflow®
- Optional accessories

### Scope of supply

- 3 1/2" basket strainer, fixing kit 218 268 included (sealing not included)