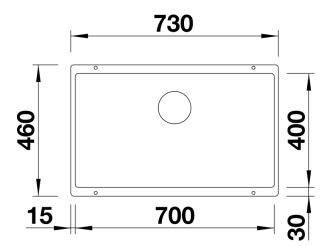

# Planning information

- Corner radius: 10mm

- Cut out size: 700 x 400 x R10

- Cut out information supplied with bowls.

- Cut out CNC files also available on www.blanco.co.uk for download.

### **Details**

Top view

Cut-out

Front view

Side view