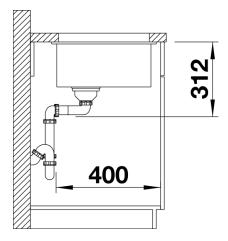

hnology
- Mounting involves no additional expense
- Under mount bowl for discerning demands on design
- Timelessly elegant, contoured bowl design
- Entire system for a wide variety of plans featuring large and small bowls
- Elegant and hygienic: the covered C-overflow®
- Optional accessories

#### Colours



SILGRANIT® PuraDur® rock grey

Available colours: anthracite rock grey pearl grey

white jasmine

tartufo

alu metallic coffee

001100

black

# Planning information

- Corner radius: 10mm

- Cut out size: 700 x 400 x R10

- Cut out information supplied with bowls.

- Cut out CNC files also available on www.blanco.co.uk for download.

### Scope of supply

- 3 1/2" basket strainer, fixing kit 218 268 included (sealing not included)

### **Details**



Top view



Cut-out



Front view



Side view