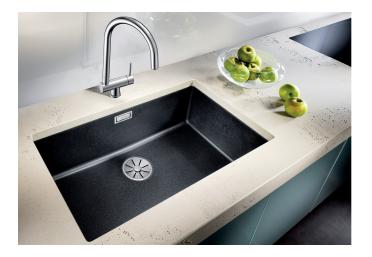

#### **Benefits**

- Maximum bowl size provided by the very best in production and mounting technology
- Mounting involves no additional expense
- Under mount bowl for discerning demands on design
- Timelessly elegant, contoured bowl design
- Entire system for a wide variety of plans featuring large and small bowls
- Elegant and hygienic: the covered C-overflow®
- Optional accessories

#### Colours

SILGRANIT® PuraDur® rock grey

Available colours: anthracite rock grey pearl grey

white jasmine

tartufo

alu metallic coffee

001100

black