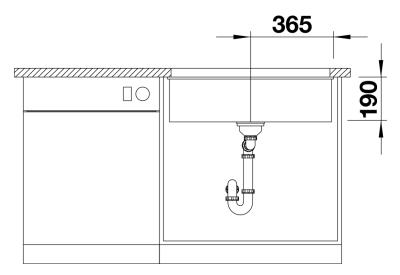

d mounting technology
- Mounting involves no additional expense
- Under mount bowl for discerning demands on design
- Timelessly elegant, contoured bowl design
- Entire system for a wide variety of plans featuring large and small bowls
- Elegant and hygienic: the covered C-overflow®
- Optional accessories

#### Colours



SILGRANIT® PuraDur® rock grey

Available colours: anthracite rock grey pearl grey

white jasmine

tartufo

alu metallic coffee

001100

black

# Planning information

- Corner radius: 10mm

- Cut out size: 700 x 400 x R10

- Cut out information supplied with bowls.

- Cut out CNC files also available on www.blanco.co.uk for download.

### Scope of supply

- 3 1/2" basket strainer, fixing kit 218 268 included (sealing not included)

### **Details**



Top view



Cut-out



Front view



Side view