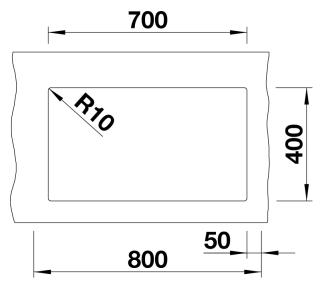

# Planning information

- Corner radius: 10mm

- Cut out size: 700 x 400 x R10

- Cut out information supplied with bowls.

- Cut out CNC files also available on www.blanco.co.uk for download.

### **Details**

Top view

Cut-out

Front view

Side view