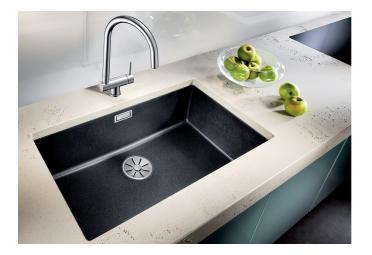

# Product information sheet SUBLINE 700-U

Item no. 523442

**Benefits** 

- Maximum bowl size provided by the very best in production and mounting technology
- Mounting involves no additional expense
- Under mount bowl for discerning demands on design
- Timelessly elegant, contoured bowl design
- Entire system for a wide variety of plans featuring large and small bowls
- Elegant and hygienic: the covered C-overflow®
- Optional accessories

# Planning information

- Corner radius: 10mm

- Cut out size: 700 x 400 x R10

- Cut out information supplied with bowls.

- Cut out CNC files also available on www.blanco.co.uk for download.