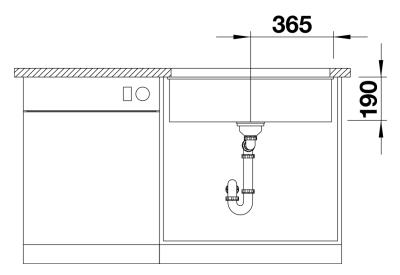

tion and mounting technology
- Mounting involves no additional expense
- Under mount bowl for discerning demands on design
- Timelessly elegant, contoured bowl design
- Entire system for a wide variety of plans featuring large and small bowls
- Elegant and hygienic: the covered C-overflow®
- Optional accessories

#### Colours



SILGRANIT® PuraDur® anthracite

Available colours: anthracite rock grey pearl grey white jasmine

alu metallic coffee

black

tartufo

# Planning information

- Corner radius: 10mm

- Cut out size: 700 x 400 x R10

- Cut out information supplied with bowls.

- Cut out CNC files also available on www.blanco.co.uk for download.

### Scope of supply

- 3 1/2" basket strainer, fixing kit 218 268 included (sealing not included)

#### **Details**



Top view



Cut-out



Front view



Side view