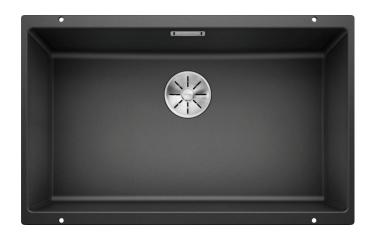

# Product information sheet SUBLINE 700-U

Item no. 523442

**Benefits** 

- Maximum bowl size provided by the very best in production and mounting technology
- Mounting involves no additional expense
- Under mount bowl for discerning demands on design
- Timelessly elegant, contoured bowl design
- Entire system for a wide variety of plans featuring large and small bowls
- Elegant and hygienic: the covered C-overflow®
- Optional accessories

#### Colours

SILGRANIT® PuraDur® anthracite

Available colours: anthracite rock grey pearl grey white jasmine

alu metallic coffee

black

tartufo