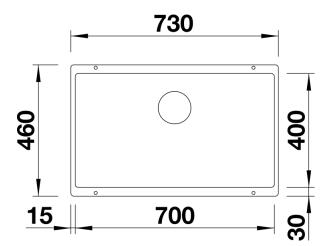

# Planning information

- Corner radius: 10mm

- Cut out size: 700 x 400 x R10

- Cut out information supplied with bowls.

- Cut out CNC files also available on www.blanco.co.uk for download.

#### **Details**

Top view

Cut-out

Front view

Side view