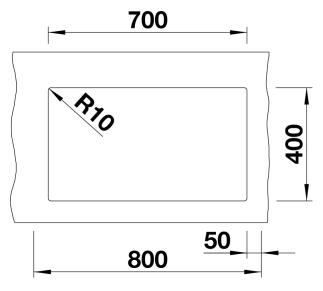

# Planning information

- Corner radius: 10mm

- Cut out size: 700 x 400 x R10

- Cut out information supplied with bowls.

- Cut out CNC files also available on www.blanco.co.uk for download.

#### **Details**

Top view

Cut-out

Front view

Side view