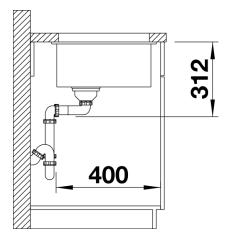

ing technology
- Mounting involves no additional expense
- Under mount bowl for discerning demands on design
- Timelessly elegant, contoured bowl design
- Entire system for a wide variety of plans featuring large and small bowls
- Elegant and hygienic: the covered C-overflow®
- Optional accessories

#### Colours



SILGRANIT® PuraDur® anthracite

Available colours: anthracite rock grey pearl grey white jasmine

alu metallic coffee

black

tartufo

# Planning information

- Corner radius: 10mm

- Cut out size: 700 x 400 x R10

- Cut out information supplied with bowls.

- Cut out CNC files also available on www.blanco.co.uk for download.

### Scope of supply

- 3 1/2" basket strainer, fixing kit 218 268 included (sealing not included)

#### **Details**



Top view



Cut-out



Front view



Side view