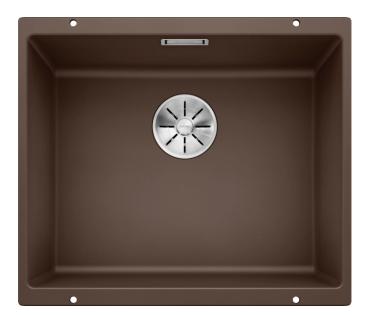

## Colours

Available colours: rock grey pearl grey anthracite alu metallic white tartufo jasmine coffee black

SILGRANIT® PuraDur® coffee

- Corner radius: 10mm

- Cut out size: 500 x 400 x R10
- Cut out information supplied with bowls.
- Cut out CNC files also available on www.blanco.co.uk for download.