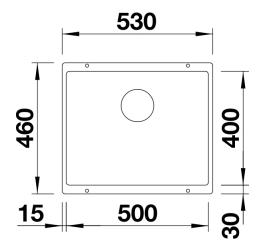

## Colours

Available colours: rock grey pearl grey anthracite alu metallic white tartufo jasmine coffee black

SILGRANIT® PuraDur® coffee

- Corner radius: 10mm

- Cut out size: 500 x 400 x R10
- Cut out information supplied with bowls.
- Cut out CNC files also available on www.blanco.co.uk for download.

Scope of supply

- 3 1/2" basket strainer, fixing kit 218 268 included (sealing not included)

Details

Cut-out