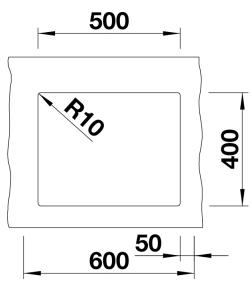

## Colours

Available colours: rock grey pearl grey anthracite alu metallic white tartufo jasmine coffee black

SILGRANIT® PuraDur® coffee

- Corner radius: 10mm

- Cut out size: 500 x 400 x R10
- Cut out information supplied with bowls.
- Cut out CNC files also available on www.blanco.co.uk for download.

## Front view

Side view