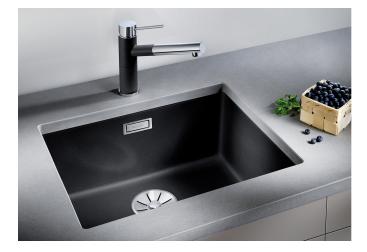

## Product information sheet SUBLINE 500-U

Item no. 523441

## Benefits

- Maximum bowl size provided by the very best in production and mounting technology
- Mounting involves no additional expense
- Under mount bowl for discerning demands on design
- Timelessly elegant, contoured bowl design
- Entire system for a wide variety of plans featuring large and small bowls
- Elegant and hygienic: the covered C-overflow®
- Optional accessories