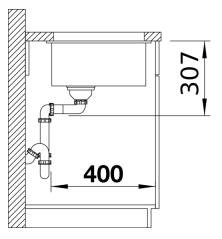

ize provided by the very best in production and mounting technology
- Mounting involves no additional expense
- Under mount bowl for discerning demands on design
- Timelessly elegant, contoured bowl design
- Entire system for a wide variety of plans featuring large and small bowls
- Elegant and hygienic: the covered C-overflow®
- Optional accessories

## Colours



Available colours: rock grey pearl grey anthracite alu metallic white tartufo jasmine coffee black

SILGRANIT® PuraDur® coffee

- Corner radius: 10mm

- Cut out size: 500 x 400 x R10
- Cut out information supplied with bowls.
- Cut out CNC files also available on www.blanco.co.uk for download.

Scope of supply

- 3 1/2" basket strainer, fixing kit 218 268 included (sealing not included)

Details







Cut-out



## Front view



Side view