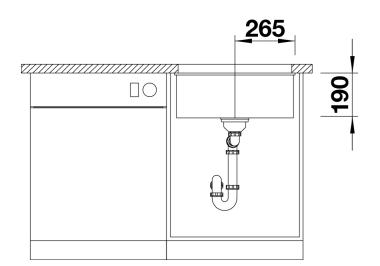

- Maximum bowl size provided by the very best in production and mounting technology
- Mounting involves no additional expense
- Under mount bowl for discerning demands on design
- Timelessly elegant, contoured bowl design
- Entire system for a wide variety of plans featuring large and small bowls
- Elegant and hygienic: the covered C-overflow®
- Optional accessories

## Colours



Available colours: rock grey pearl grey anthracite alu metallic white tartufo jasmine coffee black

SILGRANIT® PuraDur® coffee

- Corner radius: 10mm

- Cut out size: 500 x 400 x R10
- Cut out information supplied with bowls.
- Cut out CNC files also available on www.blanco.co.uk for download.

Scope of supply

- 3 1/2" basket strainer, fixing kit 218 268 included (sealing not included)

Details







Cut-out



## Front view



Side view