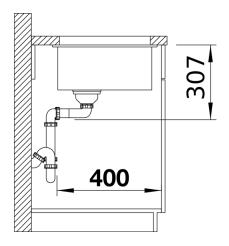

mounting technology
- Mounting involves no additional expense
- Under mount bowl for discerning demands on design
- Timelessly elegant, contoured bowl design
- Entire system for a wide variety of plans featuring large and small bowls
- Elegant and hygienic: the covered C-overflow®
- Optional accessories

#### Colours



SILGRANIT® PuraDur® tartufo

#### Available colours:

rock grey
pearl grey
anthracite
alu metallic
white
tartufo
jasmine
coffee
black

# Planning information

- Corner radius: 10mm

- Cut out size: 500 x 400 x R10

- Cut out information supplied with bowls.

- Cut out CNC files also available on www.blanco.co.uk for download.

## Scope of supply

- 3 1/2" basket strainer, fixing kit 218 268 included (sealing not included)

### Details



Top view



Cut-out



Front view



Side view