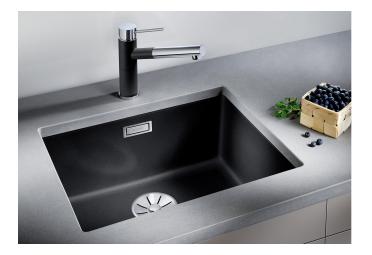

# Product information sheet SUBLINE 500-U

Item no. 523439

**Benefits** 

- Maximum bowl size provided by the very best in production and mounting technology
- Mounting involves no additional expense
- Under mount bowl for discerning demands on design
- Timelessly elegant, contoured bowl design
- Entire system for a wide variety of plans featuring large and small bowls
- Elegant and hygienic: the covered C-overflow®
- Optional accessories

#### Colours

SILGRANIT® PuraDur® tartufo