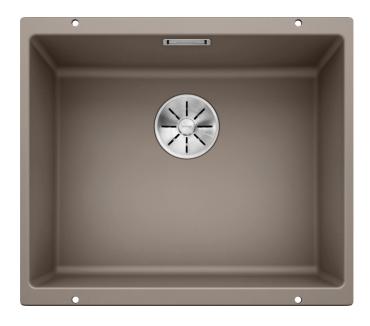

#### Colours

SILGRANIT® PuraDur® tartufo

#### Available colours:

rock grey
pearl grey
anthracite
alu metallic
white
tartufo
jasmine
coffee
black