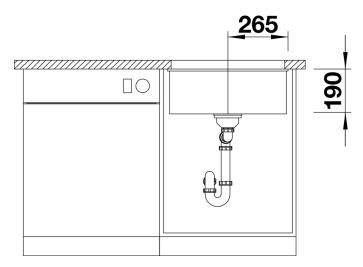

production and mounting technology
- Mounting involves no additional expense
- Under mount bowl for discerning demands on design
- Timelessly elegant, contoured bowl design
- Entire system for a wide variety of plans featuring large and small bowls
- Elegant and hygienic: the covered C-overflow®
- Optional accessories

#### Colours



SILGRANIT® PuraDur® tartufo

#### Available colours:

rock grey
pearl grey
anthracite
alu metallic
white
tartufo
jasmine
coffee
black

# Planning information

- Corner radius: 10mm

- Cut out size: 500 x 400 x R10

- Cut out information supplied with bowls.

- Cut out CNC files also available on www.blanco.co.uk for download.

## Scope of supply

- 3 1/2" basket strainer, fixing kit 218 268 included (sealing not included)

### Details



Top view



Cut-out



Front view



Side view