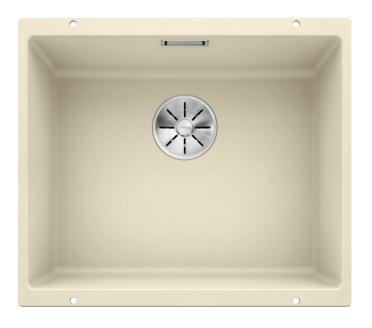

#### Colours

Available colours:

rock grey pearl grey anthracite alu metallic white tartufo jasmine coffee black

SILGRANIT® PuraDur® jasmine

#### Details

Top view

Cut-out

Front view

Side view