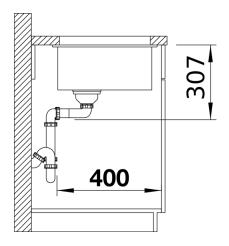

and mounting technology
- Mounting involves no additional expense
- Under mount bowl for discerning demands on design
- Timelessly elegant, contoured bowl design
- Entire system for a wide variety of plans featuring large and small bowls
- Elegant and hygienic: the covered C-overflow®
- Optional accessories

#### Colours



Available colours:

rock grey pearl grey anthracite alu metallic white tartufo jasmine coffee black

SILGRANIT® PuraDur® jasmine

# Planning information

- Corner radius: 10mm

- Cut out size: 500 x 400 x R10

- Cut out information supplied with bowls.

- Cut out CNC files also available on www.blanco.co.uk for download.

### Scope of supply

- 3 1/2" basket strainer, fixing kit 218 268 included (sealing not included)

#### Details



Top view



Cut-out



Front view



Side view