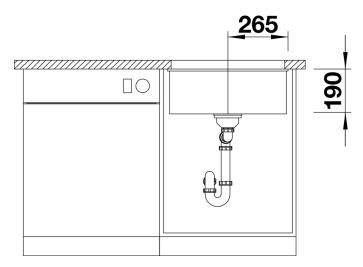

in production and mounting technology
- Mounting involves no additional expense
- Under mount bowl for discerning demands on design
- Timelessly elegant, contoured bowl design
- Entire system for a wide variety of plans featuring large and small bowls
- Elegant and hygienic: the covered C-overflow®
- Optional accessories

#### Colours



Available colours:

rock grey pearl grey anthracite alu metallic white tartufo jasmine coffee black

SILGRANIT® PuraDur® jasmine

# Planning information

- Corner radius: 10mm

- Cut out size: 500 x 400 x R10

- Cut out information supplied with bowls.

- Cut out CNC files also available on www.blanco.co.uk for download.

### Scope of supply

- 3 1/2" basket strainer, fixing kit 218 268 included (sealing not included)

#### Details



Top view



Cut-out



Front view



Side view