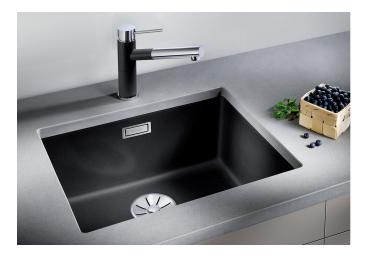

# Product information sheet SUBLINE 500-U

Item no. 523437

**Benefits** 

- Maximum bowl size provided by the very best in production and mounting technology
- Mounting involves no additional expense
- Under mount bowl for discerning demands on design
- Timelessly elegant, contoured bowl design
- Entire system for a wide variety of plans featuring large and small bowls
- Elegant and hygienic: the covered C-overflow®
- Optional accessories

#### Colours

Available colours:

rock grey pearl grey anthracite alu metallic white tartufo jasmine coffee black

SILGRANIT® PuraDur® jasmine