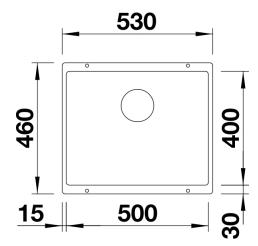

## Colours

Available colours: rock grey pearl grey anthracite alu metallic white tartufo jasmine coffee black

SILGRANIT® PuraDur® white

- Corner radius: 10mm

- Cut out size: 500 x 400 x R10
- Cut out information supplied with bowls.
- Cut out CNC files also available on www.blanco.co.uk for download.

Scope of supply

- 3 1/2" basket strainer, fixing kit 218 268 included (sealing not included)

Details

Cut-out