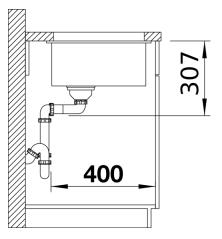

Scope of supply

- 3 1/2" basket strainer, fixing kit 218 268 included (sealing not included)

Details

Cut-out

## Front view

Side view