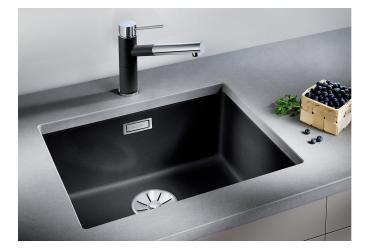

## Product information sheet SUBLINE 500-U

Item no. 523436

## Benefits

- Maximum bowl size provided by the very best in production and mounting technology
- Mounting involves no additional expense
- Under mount bowl for discerning demands on design
- Timelessly elegant, contoured bowl design
- Entire system for a wide variety of plans featuring large and small bowls
- Elegant and hygienic: the covered C-overflow®
- Optional accessories

## Colours

Available colours: rock grey pearl grey anthracite alu metallic white tartufo jasmine coffee black

SILGRANIT® PuraDur® white

- Corner radius: 10mm

- Cut out size: 500 x 400 x R10
- Cut out information supplied with bowls.
- Cut out CNC files also available on www.blanco.co.uk for download.