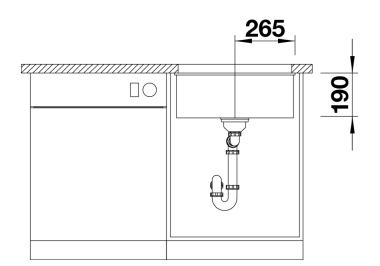

Scope of supply

- 3 1/2" basket strainer, fixing kit 218 268 included (sealing not included)

Details

Cut-out

## Front view

Side view