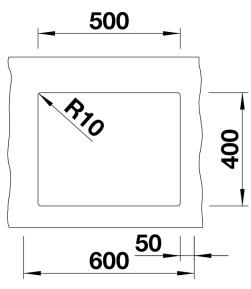

## Colours

Available colours: rock grey pearl grey anthracite alu metallic white tartufo jasmine coffee black

SILGRANIT® PuraDur® white

- Corner radius: 10mm

- Cut out size: 500 x 400 x R10
- Cut out information supplied with bowls.
- Cut out CNC files also available on www.blanco.co.uk for download.

## Front view

Side view