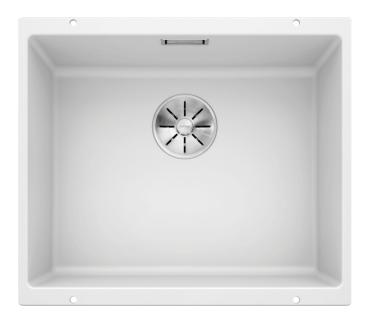

## Colours

Available colours: rock grey pearl grey anthracite alu metallic white tartufo jasmine coffee black

SILGRANIT® PuraDur® white

- Corner radius: 10mm

- Cut out size: 500 x 400 x R10
- Cut out information supplied with bowls.
- Cut out CNC files also available on www.blanco.co.uk for download.

Scope of supply

- 3 1/2" basket strainer, fixing kit 218 268 included (sealing not included)

Details

Cut-out