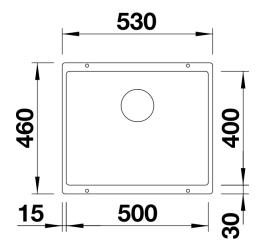

## Colours

Available colours: rock grey pearl grey anthracite alu metallic white tartufo jasmine coffee black

SILGRANIT® PuraDur® pearl grey

- Corner radius: 10mm

- Cut out size: 500 x 400 x R10
- Cut out information supplied with bowls.
- Cut out CNC files also available on www.blanco.co.uk for download.

Scope of supply

- 3 1/2" basket strainer, fixing kit 218 268 included (sealing not included)

Details

Cut-out