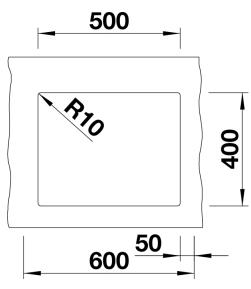

## Colours

Available colours: rock grey pearl grey anthracite alu metallic white tartufo jasmine coffee black

SILGRANIT® PuraDur® pearl grey

- Corner radius: 10mm

- Cut out size: 500 x 400 x R10
- Cut out information supplied with bowls.
- Cut out CNC files also available on www.blanco.co.uk for download.

## Front view

Side view