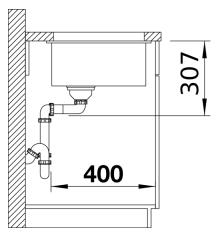

provided by the very best in production and mounting technology
- Mounting involves no additional expense
- Under mount bowl for discerning demands on design
- Timelessly elegant, contoured bowl design
- Entire system for a wide variety of plans featuring large and small bowls
- Elegant and hygienic: the covered C-overflow®
- Optional accessories

## Colours



Available colours: rock grey pearl grey anthracite alu metallic white tartufo jasmine coffee black

SILGRANIT® PuraDur® pearl grey

- Corner radius: 10mm

- Cut out size: 500 x 400 x R10
- Cut out information supplied with bowls.
- Cut out CNC files also available on www.blanco.co.uk for download.

Scope of supply

- 3 1/2" basket strainer, fixing kit 218 268 included (sealing not included)

Details







Cut-out



## Front view



Side view