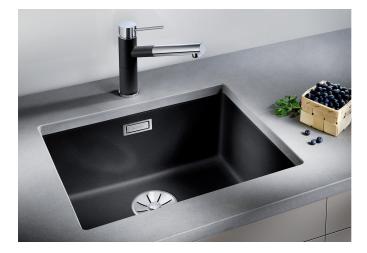

## Product information sheet SUBLINE 500-U

Item no. 523435

## Benefits

- Maximum bowl size provided by the very best in production and mounting technology
- Mounting involves no additional expense
- Under mount bowl for discerning demands on design
- Timelessly elegant, contoured bowl design
- Entire system for a wide variety of plans featuring large and small bowls
- Elegant and hygienic: the covered C-overflow®
- Optional accessories

## Colours

Available colours: rock grey pearl grey anthracite alu metallic white tartufo jasmine coffee black

SILGRANIT® PuraDur® pearl grey

- Corner radius: 10mm

- Cut out size: 500 x 400 x R10
- Cut out information supplied with bowls.
- Cut out CNC files also available on www.blanco.co.uk for download.