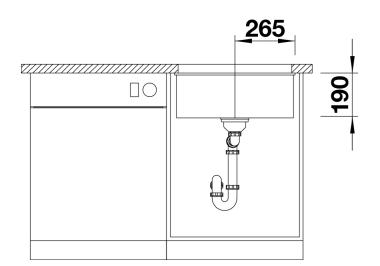

aximum bowl size provided by the very best in production and mounting technology
- Mounting involves no additional expense
- Under mount bowl for discerning demands on design
- Timelessly elegant, contoured bowl design
- Entire system for a wide variety of plans featuring large and small bowls
- Elegant and hygienic: the covered C-overflow®
- Optional accessories

## Colours



Available colours: rock grey pearl grey anthracite alu metallic white tartufo jasmine coffee black

SILGRANIT® PuraDur® pearl grey

- Corner radius: 10mm

- Cut out size: 500 x 400 x R10
- Cut out information supplied with bowls.
- Cut out CNC files also available on www.blanco.co.uk for download.

Scope of supply

- 3 1/2" basket strainer, fixing kit 218 268 included (sealing not included)

Details







Cut-out



## Front view



Side view