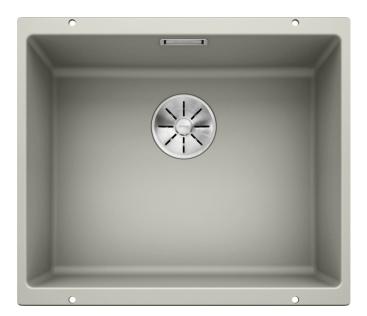

## Colours

Available colours: rock grey pearl grey anthracite alu metallic white tartufo jasmine coffee black

SILGRANIT® PuraDur® pearl grey

- Corner radius: 10mm

- Cut out size: 500 x 400 x R10
- Cut out information supplied with bowls.
- Cut out CNC files also available on www.blanco.co.uk for download.