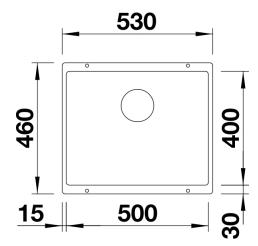

## Colours

Available colours: rock grey pearl grey anthracite alu metallic white tartufo jasmine coffee black

SILGRANIT® PuraDur® alu metallic

- Corner radius: 10mm

- Cut out size: 500 x 400 x R10
- Cut out information supplied with bowls.
- Cut out CNC files also available on www.blanco.co.uk for download.

Scope of supply

- 3 1/2" basket strainer, fixing kit 218 268 included (sealing not included)

Details

Cut-out