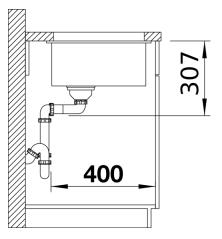

ovided by the very best in production and mounting technology
- Mounting involves no additional expense
- Under mount bowl for discerning demands on design
- Timelessly elegant, contoured bowl design
- Entire system for a wide variety of plans featuring large and small bowls
- Elegant and hygienic: the covered C-overflow®
- Optional accessories

## Colours



Available colours: rock grey pearl grey anthracite alu metallic white tartufo jasmine coffee black

SILGRANIT® PuraDur® alu metallic

- Corner radius: 10mm

- Cut out size: 500 x 400 x R10
- Cut out information supplied with bowls.
- Cut out CNC files also available on www.blanco.co.uk for download.

Scope of supply

- 3 1/2" basket strainer, fixing kit 218 268 included (sealing not included)

Details







Cut-out



## Front view



Side view