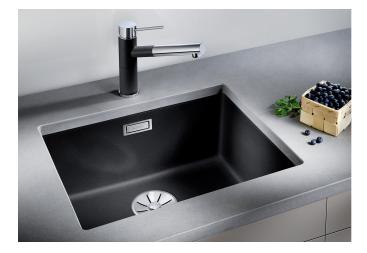

## Product information sheet SUBLINE 500-U

Item no. 523434

## Benefits

- Maximum bowl size provided by the very best in production and mounting technology
- Mounting involves no additional expense
- Under mount bowl for discerning demands on design
- Timelessly elegant, contoured bowl design
- Entire system for a wide variety of plans featuring large and small bowls
- Elegant and hygienic: the covered C-overflow®
- Optional accessories

Scope of supply

- 3 1/2" basket strainer, fixing kit 218 268 included (sealing not included)

Details

Cut-out