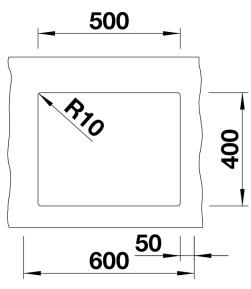

## Colours

Available colours: rock grey pearl grey anthracite alu metallic white tartufo jasmine coffee black

SILGRANIT® PuraDur® alu metallic

- Corner radius: 10mm

- Cut out size: 500 x 400 x R10
- Cut out information supplied with bowls.
- Cut out CNC files also available on www.blanco.co.uk for download.

## Front view

Side view