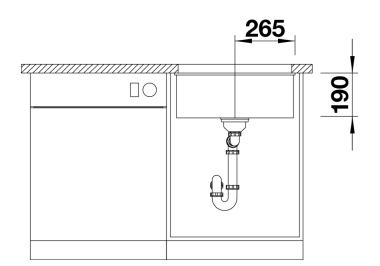

imum bowl size provided by the very best in production and mounting technology
- Mounting involves no additional expense
- Under mount bowl for discerning demands on design
- Timelessly elegant, contoured bowl design
- Entire system for a wide variety of plans featuring large and small bowls
- Elegant and hygienic: the covered C-overflow®
- Optional accessories

## Colours



Available colours: rock grey pearl grey anthracite alu metallic white tartufo jasmine coffee black

SILGRANIT® PuraDur® alu metallic

- Corner radius: 10mm

- Cut out size: 500 x 400 x R10
- Cut out information supplied with bowls.
- Cut out CNC files also available on www.blanco.co.uk for download.

Scope of supply

- 3 1/2" basket strainer, fixing kit 218 268 included (sealing not included)

Details







Cut-out



## Front view



Side view