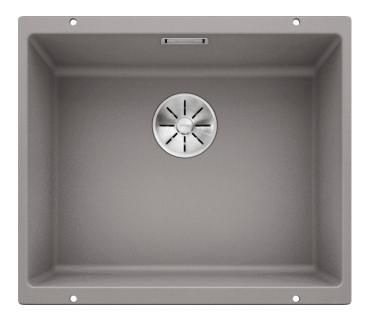

## Colours

Available colours: rock grey pearl grey anthracite alu metallic white tartufo jasmine coffee black

SILGRANIT® PuraDur® alu metallic

- Corner radius: 10mm

- Cut out size: 500 x 400 x R10
- Cut out information supplied with bowls.
- Cut out CNC files also available on www.blanco.co.uk for download.