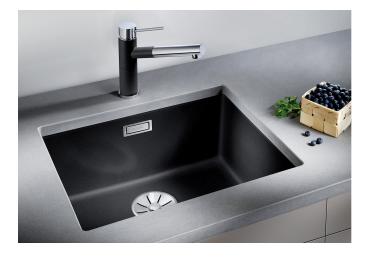

# Product information sheet SUBLINE 500-U

Item no. 523433

**Benefits** 

- Maximum bowl size provided by the very best in production and mounting technology
- Mounting involves no additional expense
- Under mount bowl for discerning demands on design
- Timelessly elegant, contoured bowl design
- Entire system for a wide variety of plans featuring large and small bowls
- Elegant and hygienic: the covered C-overflow®
- Optional accessories

#### Colours

Available colours:

rock grey
pearl grey
anthracite
alu metallic
white
tartufo
jasmine
coffee
black

SILGRANIT® PuraDur® rock grey