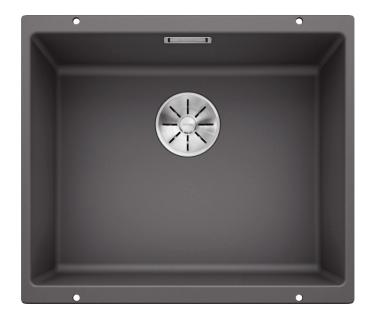

#### Colours

Available colours:

rock grey
pearl grey
anthracite
alu metallic
white
tartufo
jasmine
coffee
black

SILGRANIT® PuraDur® rock grey