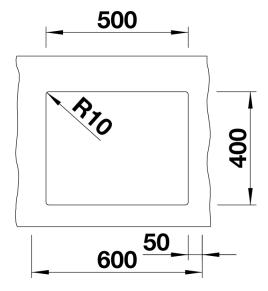

# Planning information

- Corner radius: 10mm

- Cut out size: 500 x 400 x R10

- Cut out information supplied with bowls.

- Cut out CNC files also available on www.blanco.co.uk for download.

#### Details

Top view

Cut-out

Front view

Side view