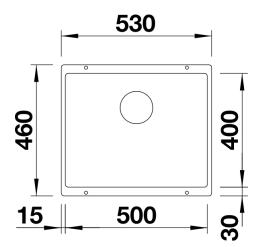

# Planning information

- Corner radius: 10mm

- Cut out size: 500 x 400 x R10

- Cut out information supplied with bowls.

- Cut out CNC files also available on www.blanco.co.uk for download.

#### Details

Top view

Cut-out

Front view

Side view