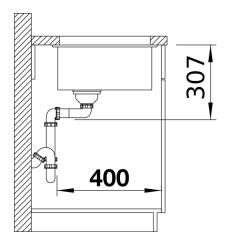

d mounting technology
- Mounting involves no additional expense
- Under mount bowl for discerning demands on design
- Timelessly elegant, contoured bowl design
- Entire system for a wide variety of plans featuring large and small bowls
- Elegant and hygienic: the covered C-overflow®
- Optional accessories

#### Colours



Available colours:

rock grey
pearl grey
anthracite
alu metallic
white
tartufo
jasmine
coffee
black

SILGRANIT® PuraDur® rock grey

# Planning information

- Corner radius: 10mm

- Cut out size: 500 x 400 x R10

- Cut out information supplied with bowls.

- Cut out CNC files also available on www.blanco.co.uk for download.

### Scope of supply

- 3 1/2" basket strainer, fixing kit 218 268 included (sealing not included)

#### Details



Top view



Cut-out



Front view



Side view