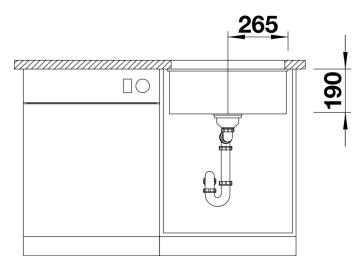

production and mounting technology
- Mounting involves no additional expense
- Under mount bowl for discerning demands on design
- Timelessly elegant, contoured bowl design
- Entire system for a wide variety of plans featuring large and small bowls
- Elegant and hygienic: the covered C-overflow®
- Optional accessories

#### Colours



Available colours:

rock grey
pearl grey
anthracite
alu metallic
white
tartufo
jasmine
coffee
black

SILGRANIT® PuraDur® rock grey

# Planning information

- Corner radius: 10mm

- Cut out size: 500 x 400 x R10

- Cut out information supplied with bowls.

- Cut out CNC files also available on www.blanco.co.uk for download.

### Scope of supply

- 3 1/2" basket strainer, fixing kit 218 268 included (sealing not included)

#### Details



Top view



Cut-out



Front view



Side view