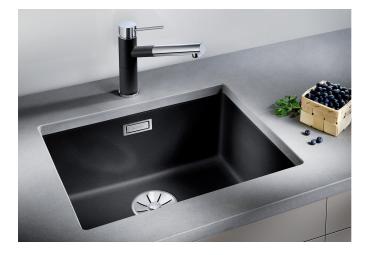

# Product information sheet SUBLINE 500-U

Item no. 523432

**Benefits** 

- Maximum bowl size provided by the very best in production and mounting technology
- Mounting involves no additional expense
- Under mount bowl for discerning demands on design
- Timelessly elegant, contoured bowl design
- Entire system for a wide variety of plans featuring large and small bowls
- Elegant and hygienic: the covered C-overflow®
- Optional accessories

#### Colours

SILGRANIT® PuraDur® anthracite