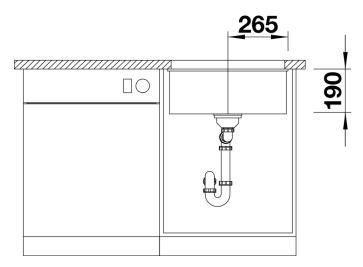

duction and mounting technology
- Mounting involves no additional expense
- Under mount bowl for discerning demands on design
- Timelessly elegant, contoured bowl design
- Entire system for a wide variety of plans featuring large and small bowls
- Elegant and hygienic: the covered C-overflow®
- Optional accessories

#### Colours



SILGRANIT® PuraDur® anthracite

#### Available colours:

rock grey pearl grey anthracite alu metallic white tartufo jasmine coffee black

# Planning information

- Corner radius: 10mm

- Cut out size: 500 x 400 x R10

- Cut out information supplied with bowls.

- Cut out CNC files also available on www.blanco.co.uk for download.

## Scope of supply

- 3 1/2" basket strainer, fixing kit 218 268 included (sealing not included)

### Details



Top view



Cut-out



Front view



Side view