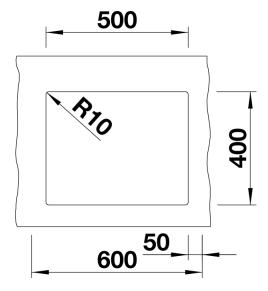

# Planning information

- Corner radius: 10mm

- Cut out size: 500 x 400 x R10

- Cut out information supplied with bowls.

- Cut out CNC files also available on www.blanco.co.uk for download.

### Details

Top view

Cut-out

Front view

Side view