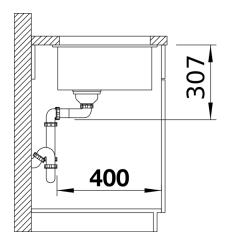

unting technology
- Mounting involves no additional expense
- Under mount bowl for discerning demands on design
- Timelessly elegant, contoured bowl design
- Entire system for a wide variety of plans featuring large and small bowls
- Elegant and hygienic: the covered C-overflow®
- Optional accessories

#### Colours



SILGRANIT® PuraDur® anthracite

#### Available colours:

rock grey pearl grey anthracite alu metallic white tartufo jasmine coffee black

# Planning information

- Corner radius: 10mm

- Cut out size: 500 x 400 x R10

- Cut out information supplied with bowls.

- Cut out CNC files also available on www.blanco.co.uk for download.

## Scope of supply

- 3 1/2" basket strainer, fixing kit 218 268 included (sealing not included)

### Details



Top view



Cut-out



Front view



Side view