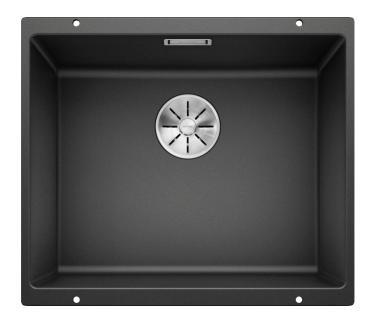

#### Colours

SILGRANIT® PuraDur® anthracite

### Details

Top view

Cut-out

Front view

Side view