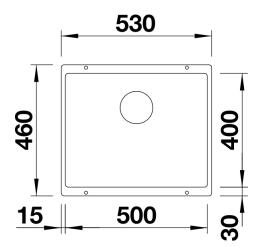

# Planning information

- Corner radius: 10mm

- Cut out size: 500 x 400 x R10

- Cut out information supplied with bowls.

- Cut out CNC files also available on www.blanco.co.uk for download.

### Details

Top view

Cut-out

Front view

Side view