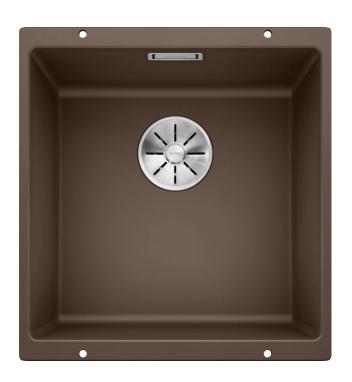

#### SILGRANIT® PuraDur® coffee

#### Available colours:

alu metallic anthracite pearl grey rock grey white jasmine tartufo coffee black