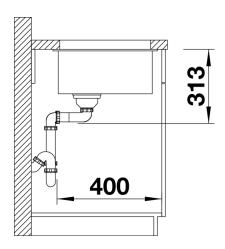

ing technology
- Mounting involves no additional expense
- Under mount bowl for discerning demands on design
- Timelessly elegant, contoured bowl design
- Entire system for a wide variety of plans featuring large and small bowls
- Elegant and hygienic: the covered C-overflow®
- Optional accessories

#### Colours



#### SILGRANIT® PuraDur® coffee

#### Available colours:

alu metallic anthracite pearl grey rock grey white jasmine tartufo coffee black

# Planning information

- Corner radius: 10mm
- Cut out size: 400 x 400 x R10
- Cut out information supplied with bowls.
- Cut out CNC files also available on www.blanco.co.uk for download.

### Scope of supply

- 3 1/2" basket strainer, fixing kit 218 269 included (sealing not included)

### **Details**



Top view



Cut-out



Front view



Side view