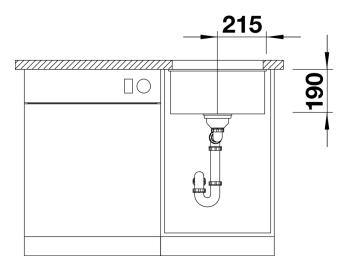

tion and mounting technology
- Mounting involves no additional expense
- Under mount bowl for discerning demands on design
- Timelessly elegant, contoured bowl design
- Entire system for a wide variety of plans featuring large and small bowls
- Elegant and hygienic: the covered C-overflow®
- Optional accessories

#### Colours



#### SILGRANIT® PuraDur® coffee

#### Available colours:

alu metallic anthracite pearl grey rock grey white jasmine tartufo coffee black

# Planning information

- Corner radius: 10mm
- Cut out size: 400 x 400 x R10
- Cut out information supplied with bowls.
- Cut out CNC files also available on www.blanco.co.uk for download.

### Scope of supply

- 3 1/2" basket strainer, fixing kit 218 269 included (sealing not included)

### **Details**



Top view



Cut-out



Front view



Side view