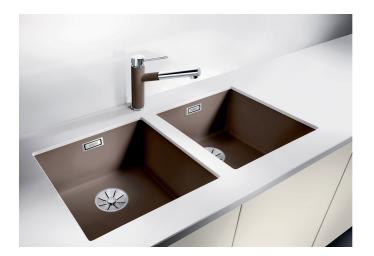

# Product information sheet SUBLINE 400-U

Item no. 523431

**Benefits** 

- Maximum bowl size provided by the very best in production and mounting technology
- Mounting involves no additional expense
- Under mount bowl for discerning demands on design
- Timelessly elegant, contoured bowl design
- Entire system for a wide variety of plans featuring large and small bowls
- Elegant and hygienic: the covered C-overflow®
- Optional accessories

#### SILGRANIT® PuraDur® coffee