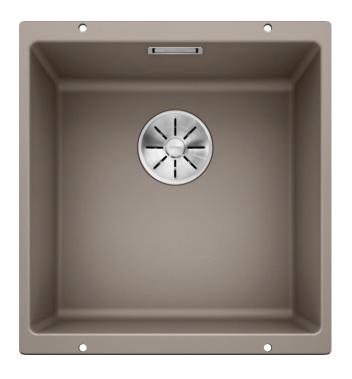

#### Colours

#### SILGRANIT® PuraDur® tartufo

#### Available colours:

alu metallic anthracite pearl grey rock grey white jasmine tartufo coffee black