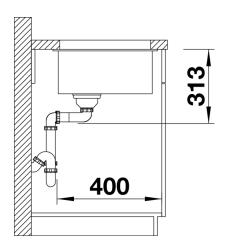

ng technology
- Mounting involves no additional expense
- Under mount bowl for discerning demands on design
- Timelessly elegant, contoured bowl design
- Entire system for a wide variety of plans featuring large and small bowls
- Elegant and hygienic: the covered C-overflow®
- Optional accessories

#### Colours



#### SILGRANIT® PuraDur® tartufo

#### Available colours:

alu metallic anthracite pearl grey rock grey white jasmine tartufo coffee black

# Planning information

- Corner radius: 10mm
- Cut out size: 400 x 400 x R10
- Cut out information supplied with bowls.
- Cut out CNC files also available on www.blanco.co.uk for download.

### Scope of supply

- 3 1/2" basket strainer, fixing kit 218 269 included (sealing not included)

### **Details**



Top view



Cut-out



Front view



Side view