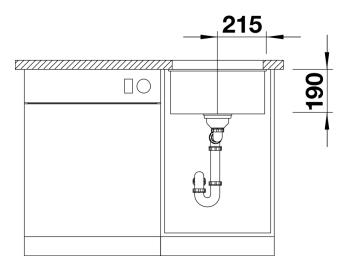

ion and mounting technology
- Mounting involves no additional expense
- Under mount bowl for discerning demands on design
- Timelessly elegant, contoured bowl design
- Entire system for a wide variety of plans featuring large and small bowls
- Elegant and hygienic: the covered C-overflow®
- Optional accessories

#### Colours



#### SILGRANIT® PuraDur® tartufo

#### Available colours:

alu metallic anthracite pearl grey rock grey white jasmine tartufo coffee black

# Planning information

- Corner radius: 10mm
- Cut out size: 400 x 400 x R10
- Cut out information supplied with bowls.
- Cut out CNC files also available on www.blanco.co.uk for download.

### Scope of supply

- 3 1/2" basket strainer, fixing kit 218 269 included (sealing not included)

### **Details**



Top view



Cut-out



Front view



Side view