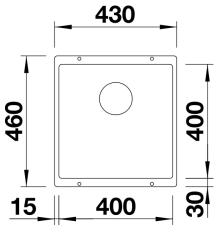

## Colours

Available colours: alu metallic anthracite pearl grey rock grey white jasmine tartufo coffee black

SILGRANIT® PuraDur® jasmine

- Corner radius: 10mm

- Cut out size: 400 x 400 x R10
- Cut out information supplied with bowls.
- Cut out CNC files also available on www.blanco.co.uk for download.

### Details