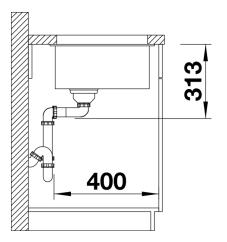

l size provided by the very best in production and mounting technology
- Mounting involves no additional expense
- Under mount bowl for discerning demands on design
- Timelessly elegant, contoured bowl design
- Entire system for a wide variety of plans featuring large and small bowls
- Elegant and hygienic: the covered C-overflow®
- Optional accessories

## Colours



Available colours: alu metallic anthracite pearl grey rock grey white jasmine tartufo coffee black

SILGRANIT® PuraDur® jasmine

- Corner radius: 10mm

- Cut out size: 400 x 400 x R10
- Cut out information supplied with bowls.
- Cut out CNC files also available on www.blanco.co.uk for download.

Scope of supply

- 3 1/2" basket strainer, fixing kit 218 269 included (sealing not included)

### Details











# Front view