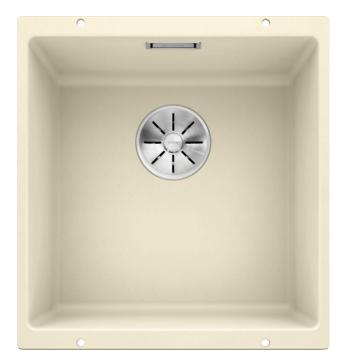

## Colours

Available colours: alu metallic anthracite pearl grey rock grey white jasmine tartufo coffee black

SILGRANIT® PuraDur® jasmine

- Corner radius: 10mm

- Cut out size: 400 x 400 x R10
- Cut out information supplied with bowls.
- Cut out CNC files also available on www.blanco.co.uk for download.