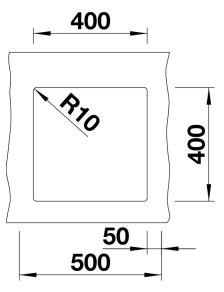

## Colours

Available colours: alu metallic anthracite pearl grey rock grey white jasmine tartufo coffee black

SILGRANIT® PuraDur® jasmine

- Corner radius: 10mm

- Cut out size: 400 x 400 x R10
- Cut out information supplied with bowls.
- Cut out CNC files also available on www.blanco.co.uk for download.

# Front view