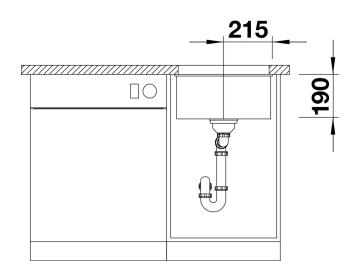

- Maximum bowl size provided by the very best in production and mounting technology
- Mounting involves no additional expense
- Under mount bowl for discerning demands on design
- Timelessly elegant, contoured bowl design
- Entire system for a wide variety of plans featuring large and small bowls
- Elegant and hygienic: the covered C-overflow®
- Optional accessories

## Colours



Available colours: alu metallic anthracite pearl grey rock grey white jasmine tartufo coffee black

SILGRANIT® PuraDur® jasmine

- Corner radius: 10mm

- Cut out size: 400 x 400 x R10
- Cut out information supplied with bowls.
- Cut out CNC files also available on www.blanco.co.uk for download.

Scope of supply

- 3 1/2" basket strainer, fixing kit 218 269 included (sealing not included)

### Details











# Front view