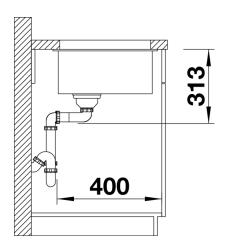

mounting technology
- Mounting involves no additional expense
- Under mount bowl for discerning demands on design
- Timelessly elegant, contoured bowl design
- Entire system for a wide variety of plans featuring large and small bowls
- Elegant and hygienic: the covered C-overflow®
- Optional accessories

### Colours



### SILGRANIT® PuraDur® white

# Available colours:

alu metallic anthracite pearl grey rock grey white jasmine tartufo coffee black

## Planning information

- Corner radius: 10mm
- Cut out size: 400 x 400 x R10
- Cut out information supplied with bowls.
- Cut out CNC files also available on www.blanco.co.uk for download.

### Scope of supply

- 3 1/2" basket strainer, fixing kit 218 269 included (sealing not included)

### **Details**



Top view



Cut-out



Front view



Side view