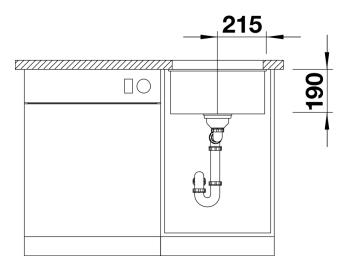

roduction and mounting technology
- Mounting involves no additional expense
- Under mount bowl for discerning demands on design
- Timelessly elegant, contoured bowl design
- Entire system for a wide variety of plans featuring large and small bowls
- Elegant and hygienic: the covered C-overflow®
- Optional accessories

### Colours



### SILGRANIT® PuraDur® white

# Available colours:

alu metallic anthracite pearl grey rock grey white jasmine tartufo coffee black

## Planning information

- Corner radius: 10mm
- Cut out size: 400 x 400 x R10
- Cut out information supplied with bowls.
- Cut out CNC files also available on www.blanco.co.uk for download.

### Scope of supply

- 3 1/2" basket strainer, fixing kit 218 269 included (sealing not included)

### **Details**



Top view



Cut-out



Front view



Side view