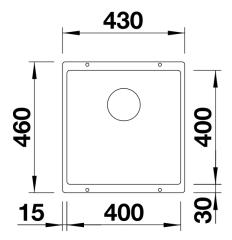

## Planning information

- Corner radius: 10mm
- Cut out size: 400 x 400 x R10
- Cut out information supplied with bowls.
- Cut out CNC files also available on www.blanco.co.uk for download.

### **Details**

Top view

Cut-out

Front view

Side view