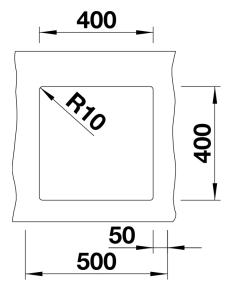

## Planning information

- Corner radius: 10mm
- Cut out size: 400 x 400 x R10
- Cut out information supplied with bowls.
- Cut out CNC files also available on www.blanco.co.uk for download.

### **Details**

Top view

Cut-out

Front view

Side view