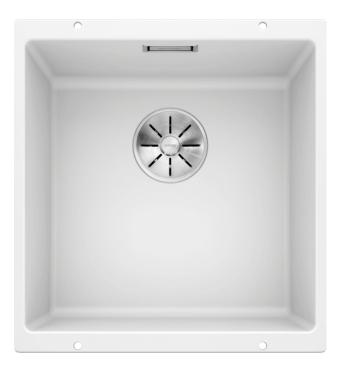

### SILGRANIT® PuraDur® white

### **Details**

Top view

Cut-out

Front view

Side view