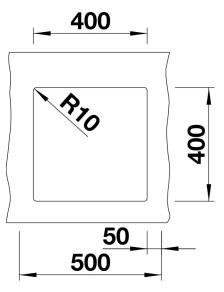

#### Colours

Available colours: alu metallic anthracite pearl grey rock grey white jasmine tartufo coffee black

SILGRANIT® PuraDur® pearl grey

- Corner radius: 10mm

- Cut out size: 400 x 400 x R10
- Cut out information supplied with bowls.
- Cut out CNC files also available on www.blanco.co.uk for download.

## Front view