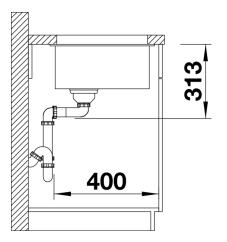

provided by the very best in production and mounting technology
- Mounting involves no additional expense
- Under mount bowl for discerning demands on design
- Timelessly elegant, contoured bowl design
- Entire system for a wide variety of plans featuring large and small bowls
- Elegant and hygienic: the covered C-overflow®
- Optional accessories

#### Colours



Available colours: alu metallic anthracite pearl grey rock grey white jasmine tartufo coffee black

SILGRANIT® PuraDur® pearl grey

- Corner radius: 10mm

- Cut out size: 400 x 400 x R10
- Cut out information supplied with bowls.
- Cut out CNC files also available on www.blanco.co.uk for download.

Scope of supply

- 3 1/2" basket strainer, fixing kit 218 269 included (sealing not included)

### Details











## Front view