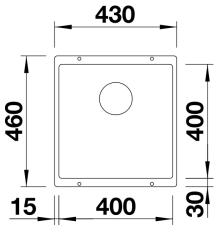

#### Colours

Available colours: alu metallic anthracite pearl grey rock grey white jasmine tartufo coffee black

SILGRANIT® PuraDur® pearl grey

- Corner radius: 10mm

- Cut out size: 400 x 400 x R10
- Cut out information supplied with bowls.
- Cut out CNC files also available on www.blanco.co.uk for download.

### Details