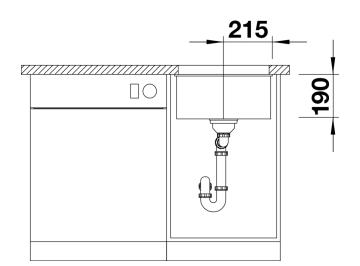

Maximum bowl size provided by the very best in production and mounting technology
- Mounting involves no additional expense
- Under mount bowl for discerning demands on design
- Timelessly elegant, contoured bowl design
- Entire system for a wide variety of plans featuring large and small bowls
- Elegant and hygienic: the covered C-overflow®
- Optional accessories

#### Colours



Available colours: alu metallic anthracite pearl grey rock grey white jasmine tartufo coffee black

SILGRANIT® PuraDur® pearl grey

- Corner radius: 10mm

- Cut out size: 400 x 400 x R10
- Cut out information supplied with bowls.
- Cut out CNC files also available on www.blanco.co.uk for download.

Scope of supply

- 3 1/2" basket strainer, fixing kit 218 269 included (sealing not included)

### Details











## Front view