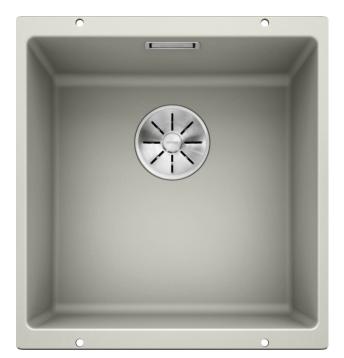

#### Colours

Available colours: alu metallic anthracite pearl grey rock grey white jasmine tartufo coffee black

SILGRANIT® PuraDur® pearl grey

- Corner radius: 10mm

- Cut out size: 400 x 400 x R10
- Cut out information supplied with bowls.
- Cut out CNC files also available on www.blanco.co.uk for download.