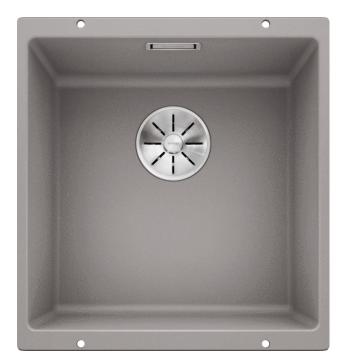

#### Colours

Available colours: alu metallic anthracite pearl grey rock grey white jasmine tartufo coffee black

SILGRANIT® PuraDur® alu metallic

- Corner radius: 10mm

- Cut out size: 400 x 400 x R10
- Cut out information supplied with bowls.
- Cut out CNC files also available on www.blanco.co.uk for download.