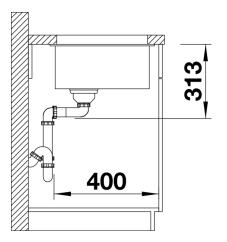

#### Colours

Available colours: alu metallic anthracite pearl grey rock grey white jasmine tartufo coffee black

SILGRANIT® PuraDur® alu metallic

- Corner radius: 10mm

- Cut out size: 400 x 400 x R10
- Cut out information supplied with bowls.
- Cut out CNC files also available on www.blanco.co.uk for download.