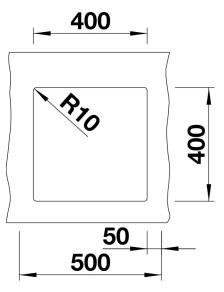

#### Colours

Available colours: alu metallic anthracite pearl grey rock grey white jasmine tartufo coffee black

SILGRANIT® PuraDur® alu metallic

- Corner radius: 10mm

- Cut out size: 400 x 400 x R10
- Cut out information supplied with bowls.
- Cut out CNC files also available on www.blanco.co.uk for download.