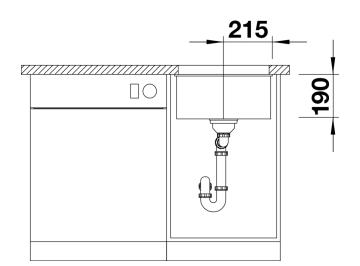

#### Colours

Available colours: alu metallic anthracite pearl grey rock grey white jasmine tartufo coffee black

SILGRANIT® PuraDur® alu metallic

- Corner radius: 10mm

- Cut out size: 400 x 400 x R10
- Cut out information supplied with bowls.
- Cut out CNC files also available on www.blanco.co.uk for download.