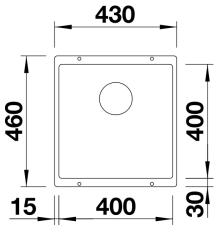

#### Colours

Available colours: alu metallic anthracite pearl grey rock grey white jasmine tartufo coffee black

SILGRANIT® PuraDur® alu metallic

- Corner radius: 10mm

- Cut out size: 400 x 400 x R10
- Cut out information supplied with bowls.
- Cut out CNC files also available on www.blanco.co.uk for download.