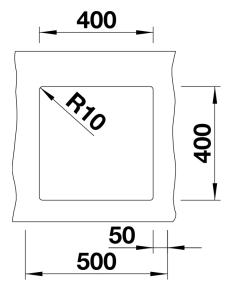

# Planning information

- Corner radius: 10mm
- Cut out size: 400 x 400 x R10
- Cut out information supplied with bowls.
- Cut out CNC files also available on www.blanco.co.uk for download.

### **Details**

Top view

Cut-out

Front view

Side view