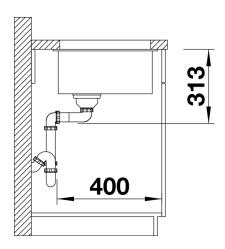

# Planning information

- Corner radius: 10mm
- Cut out size: 400 x 400 x R10
- Cut out information supplied with bowls.
- Cut out CNC files also available on www.blanco.co.uk for download.

### **Details**

Top view

Cut-out

Front view

Side view