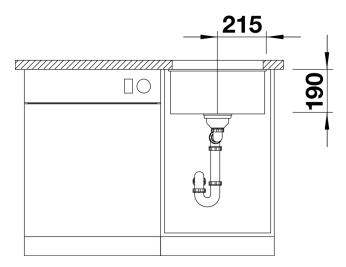

# Planning information

- Corner radius: 10mm
- Cut out size: 400 x 400 x R10
- Cut out information supplied with bowls.
- Cut out CNC files also available on www.blanco.co.uk for download.

### **Details**

Top view

Cut-out

Front view

Side view