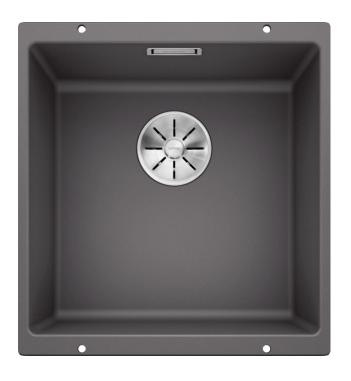

# Product information sheet SUBLINE 400-U

Item no. 523423

### Colours

SILGRANIT® PuraDur® rock grey