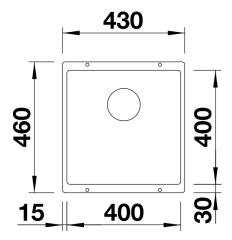

# Planning information

- Corner radius: 10mm
- Cut out size: 400 x 400 x R10
- Cut out information supplied with bowls.
- Cut out CNC files also available on www.blanco.co.uk for download.

### **Details**

Top view

Cut-out

Front view

Side view