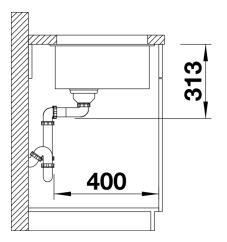

e provided by the very best in production and mounting technology
- Mounting involves no additional expense
- Under mount bowl for discerning demands on design
- Timelessly elegant, contoured bowl design
- Entire system for a wide variety of plans featuring large and small bowls
- Elegant and hygienic: the covered C-overflow®
- Optional accessories

### Colours



Available colours: alu metallic anthracite pearl grey rock grey white jasmine tartufo coffee black

SILGRANIT® PuraDur® anthracite

- Corner radius: 10mm

- Cut out size: 400 x 400 x R10
- Cut out information supplied with bowls.
- Cut out CNC files also available on www.blanco.co.uk for download.

Scope of supply

- 3 1/2" basket strainer, fixing kit 218 269 included (sealing not included)

### Details











## Front view