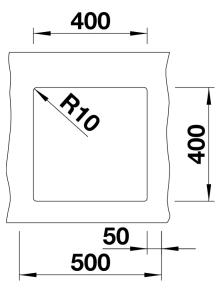

### Colours

Available colours: alu metallic anthracite pearl grey rock grey white jasmine tartufo coffee black

SILGRANIT® PuraDur® anthracite

- Corner radius: 10mm

- Cut out size: 400 x 400 x R10
- Cut out information supplied with bowls.
- Cut out CNC files also available on www.blanco.co.uk for download.

## Front view