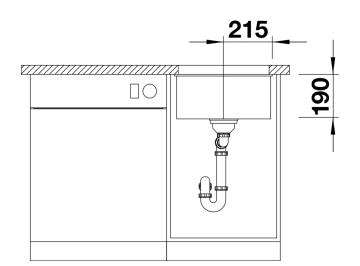

Maximum bowl size provided by the very best in production and mounting technology
- Mounting involves no additional expense
- Under mount bowl for discerning demands on design
- Timelessly elegant, contoured bowl design
- Entire system for a wide variety of plans featuring large and small bowls
- Elegant and hygienic: the covered C-overflow®
- Optional accessories

### Colours



Available colours: alu metallic anthracite pearl grey rock grey white jasmine tartufo coffee black

SILGRANIT® PuraDur® anthracite

- Corner radius: 10mm

- Cut out size: 400 x 400 x R10
- Cut out information supplied with bowls.
- Cut out CNC files also available on www.blanco.co.uk for download.

Scope of supply

- 3 1/2" basket strainer, fixing kit 218 269 included (sealing not included)

### Details











## Front view