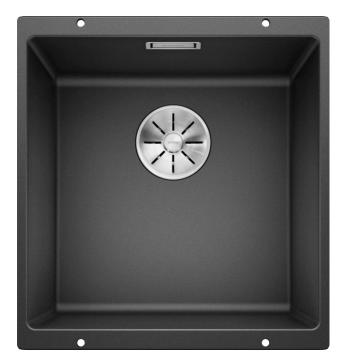

### Colours

Available colours: alu metallic anthracite pearl grey rock grey white jasmine tartufo coffee black

SILGRANIT® PuraDur® anthracite

- Corner radius: 10mm

- Cut out size: 400 x 400 x R10
- Cut out information supplied with bowls.
- Cut out CNC files also available on www.blanco.co.uk for download.