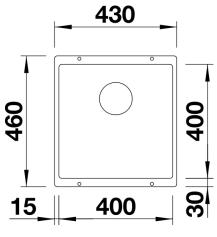

its



- Maximum bowl size provided by the very best in production and mounting technology
- Mounting involves no additional expense
- Under mount bowl for discerning demands on design
- Timelessly elegant, contoured bowl design
- Entire system for a wide variety of plans featuring large and small bowls
- Elegant and hygienic: the covered C-overflow®
- Optional accessories

### Colours



Available colours: alu metallic anthracite pearl grey rock grey white jasmine tartufo coffee black

SILGRANIT® PuraDur® anthracite

- Corner radius: 10mm

- Cut out size: 400 x 400 x R10
- Cut out information supplied with bowls.
- Cut out CNC files also available on www.blanco.co.uk for download.

Scope of supply

- 3 1/2" basket strainer, fixing kit 218 269 included (sealing not included)

### Details











## Front view