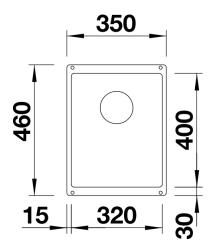

# Planning information

- Corner radius: 10mm

- Cut out size: 320 x 400 x R10

- Cut out information supplied with bowls.

- Cut out CNC files also available on www.blanco.co.uk for download.

### **Details**

Top view

Cut-out

Front view

Side view