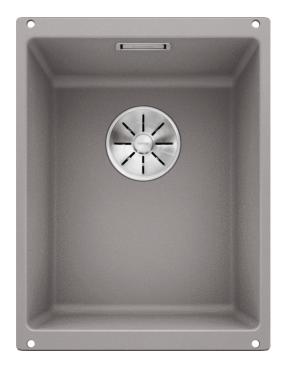

#### Colours

SILGRANIT® PuraDur® alu metallic

#### Available colours:

rock grey
alu metallic
pearl grey
anthracite
white
tartufo
jasmine
coffee
black