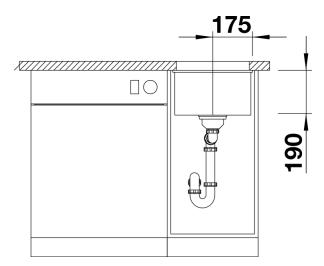

# Planning information

- Corner radius: 10mm

- Cut out size: 320 x 400 x R10

- Cut out information supplied with bowls.

- Cut out CNC files also available on www.blanco.co.uk for download.

### **Details**

Top view

Cut-out

Front view

Side view