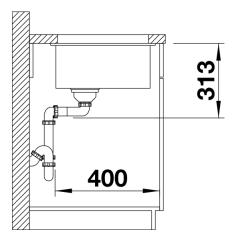

technology
- Mounting involves no additional expense
- Under mount bowl for discerning demands on design
- Timelessly elegant, contoured bowl design
- Entire system for a wide variety of plans featuring large and small bowls
- Elegant and hygienic: the covered C-overflow®
- Optional accessories

#### Colours



SILGRANIT® PuraDur® alu metallic

#### Available colours:

rock grey
alu metallic
pearl grey
anthracite
white
tartufo
jasmine
coffee
black

# Planning information

- Corner radius: 10mm

- Cut out size: 320 x 400 x R10

- Cut out information supplied with bowls.

- Cut out CNC files also available on www.blanco.co.uk for download.

### Scope of supply

- 3 1/2" basket strainer, fixing kit 218 269 included (sealing not included)

### **Details**



Top view



Cut-out



Front view



Side view