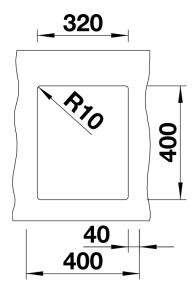

# Planning information

- Corner radius: 10mm

- Cut out size: 320 x 400 x R10

- Cut out information supplied with bowls.

- Cut out CNC files also available on www.blanco.co.uk for download.

### **Details**

Top view

Cut-out

Front view

Side view