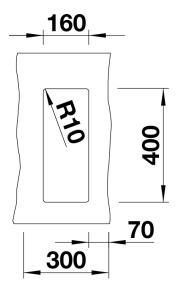

- Corner radius: 10mm

- Cut out size: 160 x 400 x R10
- Cut out information supplied with bowls.
- Cut out CNC files also available on www.blanco.co.uk for download.

Scope of supply

- 3 1/2" basket strainer, fixing kit 218 269 included (sealing not included)

## Details

Top view