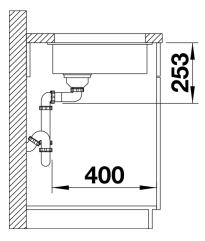

## Details

Top view

- Corner radius: 10mm

- Cut out size: 160 x 400 x R10
- Cut out information supplied with bowls.
- Cut out CNC files also available on www.blanco.co.uk for download.

Scope of supply

- 3 1/2" basket strainer, fixing kit 218 269 included (sealing not included)