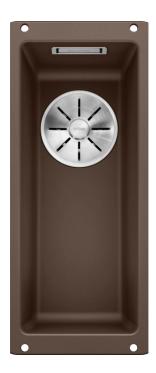

## Benefits

Colours

Available colours: rock grey alu metallic anthracite white pearl grey jasmine coffee tartufo black

- Maximum bowl size provided by the very best in production and mounting technology

- Mounting involves no additional expense
- Under mount bowl for discerning demands on design
- Timelessly elegant, contoured bowl design
- Entire system for a wide variety of plans featuring large and small bowls
- Elegant and hygienic: the covered C-overflow®
- Optional accessories