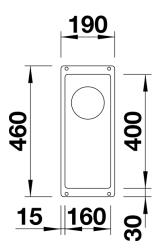

- Corner radius: 10mm

- Cut out size: 160 x 400 x R10
- Cut out information supplied with bowls.
- Cut out CNC files also available on www.blanco.co.uk for download.

Scope of supply

- 3 1/2" basket strainer, fixing kit 218 269 included (sealing not included)

## Details

Top view