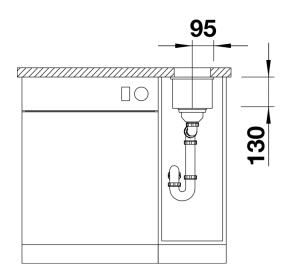

## Front view

- Corner radius: 10mm

- Cut out size: 160 x 400 x R10
- Cut out information supplied with bowls.
- Cut out CNC files also available on www.blanco.co.uk for download.

Scope of supply

- 3 1/2" basket strainer, fixing kit 218 269 included (sealing not included)