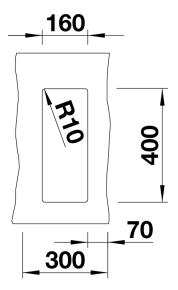

# Planning information

- Corner radius: 10mm

- Cut out size: 160 x 400 x R10

- Cut out information supplied with bowls.

- Cut out CNC files also available on www.blanco.co.uk for download.