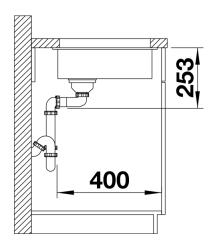

# Planning information

- Corner radius: 10mm

- Cut out size: 160 x 400 x R10

- Cut out information supplied with bowls.

- Cut out CNC files also available on www.blanco.co.uk for download.

### **Details**

Top view

Cut-out

Front view

Side view