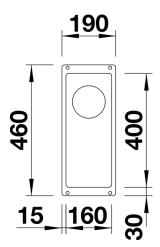

ed by the very best in production and mounting technology
- Mounting involves no additional expense
- Under mount bowl for discerning demands on design
- Timelessly elegant, contoured bowl design
- Entire system for a wide variety of plans featuring large and small bowls
- Elegant and hygienic: the covered C-overflow®
- Optional accessories

#### Colours



Available colours:

rock grey
alu metallic
anthracite
white
pearl grey
jasmine
coffee
tartufo
black

SILGRANIT® PuraDur® tartufo

# Planning information

- Corner radius: 10mm

- Cut out size: 160 x 400 x R10

- Cut out information supplied with bowls.

- Cut out CNC files also available on www.blanco.co.uk for download.

### Scope of supply

- 3 1/2" basket strainer, fixing kit 218 269 included (sealing not included)

### **Details**



Top view



Cut-out



Front view



Side view