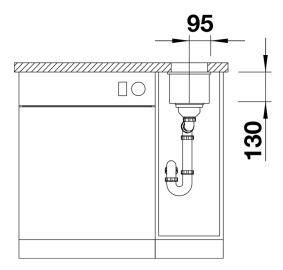

# Planning information

- Corner radius: 10mm

- Cut out size: 160 x 400 x R10

- Cut out information supplied with bowls.

- Cut out CNC files also available on www.blanco.co.uk for download.

### **Details**

Top view

Cut-out

Front view

Side view