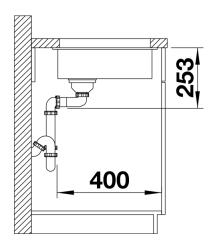

y best in production and mounting technology
- Mounting involves no additional expense
- Under mount bowl for discerning demands on design
- Timelessly elegant, contoured bowl design
- Entire system for a wide variety of plans featuring large and small bowls
- Elegant and hygienic: the covered C-overflow®
- Optional accessories

#### Colours



#### Available colours:

rock grey
alu metallic
anthracite
white
pearl grey
jasmine
coffee
tartufo
black

# Planning information

- Corner radius: 10mm

- Cut out size: 160 x 400 x R10

- Cut out information supplied with bowls.

- Cut out CNC files also available on www.blanco.co.uk for download.

### Scope of supply

- 3 1/2" basket strainer, fixing kit 218 269 included (sealing not included)

### **Details**



Top view



Cut-out



Front view



Side view