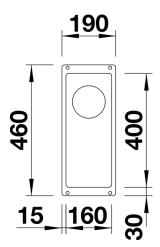

Maximum bowl size provided by the very best in production and mounting technology
- Mounting involves no additional expense
- Under mount bowl for discerning demands on design
- Timelessly elegant, contoured bowl design
- Entire system for a wide variety of plans featuring large and small bowls
- Elegant and hygienic: the covered C-overflow®
- Optional accessories

#### Colours



#### Available colours:

rock grey
alu metallic
anthracite
white
pearl grey
jasmine
coffee
tartufo
black

# Planning information

- Corner radius: 10mm

- Cut out size: 160 x 400 x R10

- Cut out information supplied with bowls.

- Cut out CNC files also available on www.blanco.co.uk for download.

### Scope of supply

- 3 1/2" basket strainer, fixing kit 218 269 included (sealing not included)

### **Details**



Top view



Cut-out



Front view



Side view