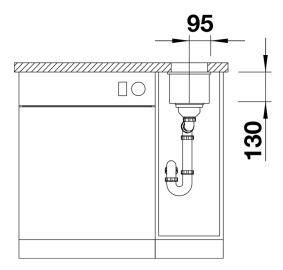

ded by the very best in production and mounting technology
- Mounting involves no additional expense
- Under mount bowl for discerning demands on design
- Timelessly elegant, contoured bowl design
- Entire system for a wide variety of plans featuring large and small bowls
- Elegant and hygienic: the covered C-overflow®
- Optional accessories

#### Colours



#### Available colours:

rock grey
alu metallic
anthracite
white
pearl grey
jasmine
coffee
tartufo
black

# Planning information

- Corner radius: 10mm

- Cut out size: 160 x 400 x R10

- Cut out information supplied with bowls.

- Cut out CNC files also available on www.blanco.co.uk for download.

### Scope of supply

- 3 1/2" basket strainer, fixing kit 218 269 included (sealing not included)

### **Details**



Top view



Cut-out



Front view



Side view