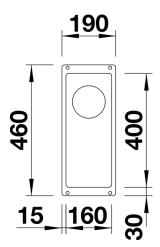

# Planning information

- Corner radius: 10mm

- Cut out size: 160 x 400 x R10

- Cut out information supplied with bowls.

- Cut out CNC files also available on www.blanco.co.uk for download.

### **Details**

Top view

Cut-out

Front view

Side view