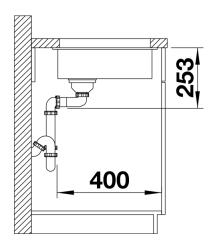

e very best in production and mounting technology
- Mounting involves no additional expense
- Under mount bowl for discerning demands on design
- Timelessly elegant, contoured bowl design
- Entire system for a wide variety of plans featuring large and small bowls
- Elegant and hygienic: the covered C-overflow®
- Optional accessories

#### Colours



Available colours:

rock grey
alu metallic
anthracite
white
pearl grey
jasmine
coffee
tartufo
black

# Planning information

- Corner radius: 10mm

- Cut out size: 160 x 400 x R10

- Cut out information supplied with bowls.

- Cut out CNC files also available on www.blanco.co.uk for download.

### Scope of supply

- 3 1/2" basket strainer, fixing kit 218 269 included (sealing not included)

### **Details**



Top view



Cut-out



Front view



Side view