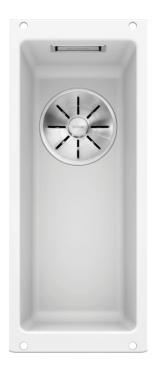

# Product information sheet SUBLINE 160-U

Item no. 523400

#### **Benefits**

- Maximum bowl size provided by the very best in production and mounting technology
- Mounting involves no additional expense
- Under mount bowl for discerning demands on design
- Timelessly elegant, contoured bowl design
- Entire system for a wide variety of plans featuring large and small bowls
- Elegant and hygienic: the covered C-overflow®
- Optional accessories

#### Colours

Available colours:

rock grey
alu metallic
anthracite
white
pearl grey
jasmine
coffee
tartufo
black