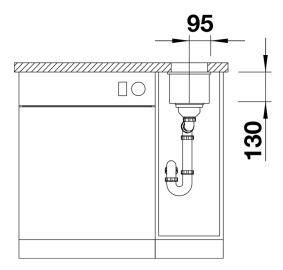

provided by the very best in production and mounting technology
- Mounting involves no additional expense
- Under mount bowl for discerning demands on design
- Timelessly elegant, contoured bowl design
- Entire system for a wide variety of plans featuring large and small bowls
- Elegant and hygienic: the covered C-overflow®
- Optional accessories

#### Colours



Available colours:

rock grey
alu metallic
anthracite
white
pearl grey
jasmine
coffee
tartufo
black

# Planning information

- Corner radius: 10mm

- Cut out size: 160 x 400 x R10

- Cut out information supplied with bowls.

- Cut out CNC files also available on www.blanco.co.uk for download.

### Scope of supply

- 3 1/2" basket strainer, fixing kit 218 269 included (sealing not included)

### **Details**



Top view



Cut-out



Front view



Side view