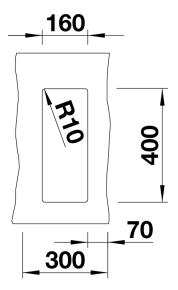

# Planning information

- Corner radius: 10mm

- Cut out size: 160 x 400 x R10

- Cut out information supplied with bowls.

- Cut out CNC files also available on www.blanco.co.uk for download.

### **Details**

Top view

Cut-out

Front view

Side view