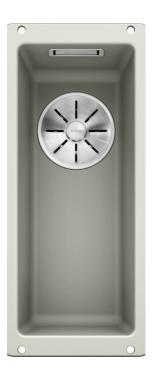

#### Benefits

- Maximum bowl size provided by the very best in production and mounting technology

- Mounting involves no additional expense
- Under mount bowl for discerning demands on design
- Timelessly elegant, contoured bowl design
- Entire system for a wide variety of plans featuring large and small bowls
- Elegant and hygienic: the covered C-overflow®
- Optional accessories

#### Colours

Available colours: rock grey alu metallic anthracite white pearl grey jasmine coffee

tartufo black - Corner radius: 10mm

- Cut out size: 160 x 400 x R10
- Cut out information supplied with bowls.
- Cut out CNC files also available on www.blanco.co.uk for download.