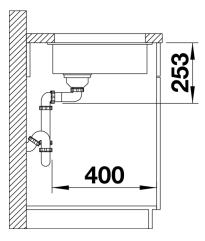

#### Colours

Available colours: rock grey alu metallic anthracite white pearl grey jasmine coffee

tartufo black - Corner radius: 10mm

- Cut out size: 160 x 400 x R10
- Cut out information supplied with bowls.
- Cut out CNC files also available on www.blanco.co.uk for download.

### Details

Top view