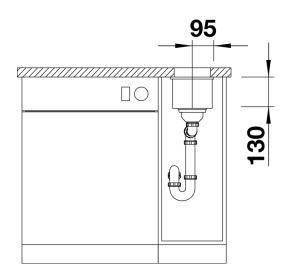

#### Colours

Available colours: rock grey alu metallic anthracite white pearl grey jasmine coffee

tartufo black - Corner radius: 10mm

- Cut out size: 160 x 400 x R10
- Cut out information supplied with bowls.
- Cut out CNC files also available on www.blanco.co.uk for download.

## Front view