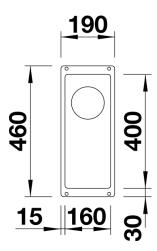

### Details

Top view

#### Colours

Available colours: rock grey alu metallic anthracite white pearl grey jasmine coffee

tartufo black - Corner radius: 10mm

- Cut out size: 160 x 400 x R10
- Cut out information supplied with bowls.
- Cut out CNC files also available on www.blanco.co.uk for download.