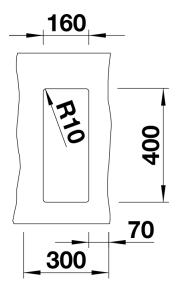

#### Colours

Available colours: rock grey alu metallic anthracite white pearl grey jasmine coffee

tartufo black - Corner radius: 10mm

- Cut out size: 160 x 400 x R10
- Cut out information supplied with bowls.
- Cut out CNC files also available on www.blanco.co.uk for download.

## Front view