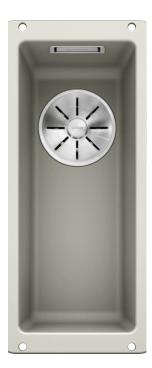

#### Benefits

- Maximum bowl size provided by the very best in production and mounting technology

- Mounting involves no additional expense
- Under mount bowl for discerning demands on design
- Timelessly elegant, contoured bowl design
- Entire system for a wide variety of plans featuring large and small bowls
- Elegant and hygienic: the covered C-overflow®
- Optional accessories

#### Colours

Available colours: rock grey alu metallic anthracite white pearl grey jasmine coffee

tartufo black - Corner radius: 10mm

- Cut out size: 160 x 400 x R10
- Cut out information supplied with bowls.
- Cut out CNC files also available on www.blanco.co.uk for download.