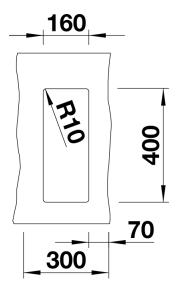

- Corner radius: 10mm

- Cut out size: 160 x 400 x R10
- Cut out information supplied with bowls.
- Cut out CNC files also available on www.blanco.co.uk for download.

Scope of supply

- 3 1/2" basket strainer, fixing kit 218 269 included (sealing not included)

### Details

Top view