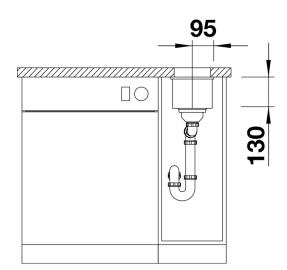

- Corner radius: 10mm

- Cut out size: 160 x 400 x R10
- Cut out information supplied with bowls.
- Cut out CNC files also available on www.blanco.co.uk for download.

Scope of supply

- 3 1/2" basket strainer, fixing kit 218 269 included (sealing not included)

### Front view