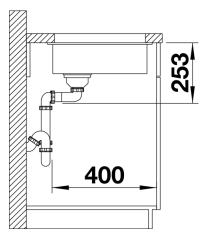

- Corner radius: 10mm

- Cut out size: 160 x 400 x R10
- Cut out information supplied with bowls.
- Cut out CNC files also available on www.blanco.co.uk for download.

Scope of supply

- 3 1/2" basket strainer, fixing kit 218 269 included (sealing not included)

### Details

Top view