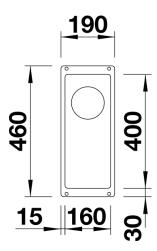

Item no. 523398

#### Benefits



### Colours



Available colours: rock grey alu metallic anthracite white pearl grey jasmine coffee tartufo black

# - Maximum bowl size provided by the very best in production and mounting technology

- Mounting involves no additional expense
- Under mount bowl for discerning demands on design
- Timelessly elegant, contoured bowl design
- Entire system for a wide variety of plans featuring large and small bowls
- Elegant and hygienic: the covered C-overflow®
- Optional accessories

- Corner radius: 10mm

- Cut out size: 160 x 400 x R10
- Cut out information supplied with bowls.
- Cut out CNC files also available on www.blanco.co.uk for download.

Scope of supply

- 3 1/2" basket strainer, fixing kit 218 269 included (sealing not included)

### Details



Top view







### Front view