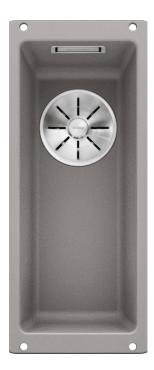

### Colours

Available colours: rock grey alu metallic anthracite white pearl grey jasmine coffee tartufo black

# - Maximum bowl size provided by the very best in production and mounting technology

- Mounting involves no additional expense
- Under mount bowl for discerning demands on design
- Timelessly elegant, contoured bowl design
- Entire system for a wide variety of plans featuring large and small bowls
- Elegant and hygienic: the covered C-overflow®
- Optional accessories