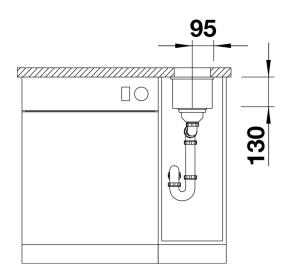

- Entire system for a wide variety of plans featuring large and small bowls

- Elegant and hygienic: the covered C-overflow®
- Optional accessories

- Corner radius: 10mm

- Cut out size: 160 x 400 x R10
- Cut out information supplied with bowls.
- Cut out CNC files also available on www.blanco.co.uk for download.