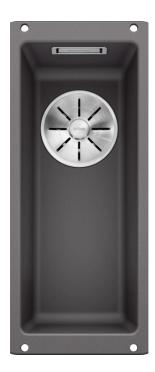

## Product information sheet SUBLINE 160-U

Item no. 523397

## Benefits

Colours

Available colours: rock grey alu metallic anthracite white pearl grey jasmine coffee tartufo black

- Maximum bowl size provided by the very best in production and mounting technology

- Mounting involves no additional expense
- Under mount bowl for discerning demands on design
- Timelessly elegant, contoured bowl design

- Entire system for a wide variety of plans featuring large and small bowls

- Elegant and hygienic: the covered C-overflow®
- Optional accessories

- Corner radius: 10mm

- Cut out size: 160 x 400 x R10
- Cut out information supplied with bowls.
- Cut out CNC files also available on www.blanco.co.uk for download.

Scope of supply

- 3 1/2" basket strainer, fixing kit 218 269 included (sealing not included)