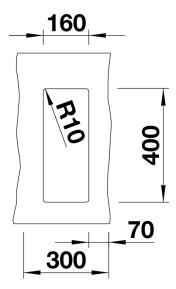

- Entire system for a wide variety of plans featuring large and small bowls

- Elegant and hygienic: the covered C-overflow®
- Optional accessories

- Corner radius: 10mm

- Cut out size: 160 x 400 x R10
- Cut out information supplied with bowls.
- Cut out CNC files also available on www.blanco.co.uk for download.

## Front view