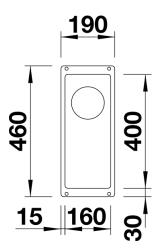

- Entire system for a wide variety of plans featuring large and small bowls

- Elegant and hygienic: the covered C-overflow®
- Optional accessories

- Corner radius: 10mm

- Cut out size: 160 x 400 x R10
- Cut out information supplied with bowls.
- Cut out CNC files also available on www.blanco.co.uk for download.

## Details

Top view