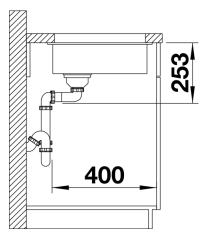

- Entire system for a wide variety of plans featuring large and small bowls

- Elegant and hygienic: the covered C-overflow®
- Optional accessories

- Corner radius: 10mm

- Cut out size: 160 x 400 x R10
- Cut out information supplied with bowls.
- Cut out CNC files also available on www.blanco.co.uk for download.