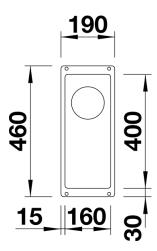

## Details

Top view

Available colours: rock grey alu metallic anthracite white pearl grey jasmine coffee tartufo black - Corner radius: 10mm

- Cut out size: 160 x 400 x R10
- Cut out information supplied with bowls.
- Cut out CNC files also available on www.blanco.co.uk for download.