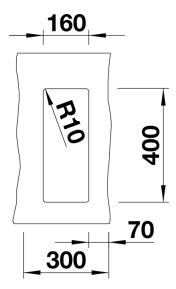

## Front view

Available colours: rock grey alu metallic anthracite white pearl grey jasmine coffee tartufo black - Corner radius: 10mm

- Cut out size: 160 x 400 x R10
- Cut out information supplied with bowls.
- Cut out CNC files also available on www.blanco.co.uk for download.