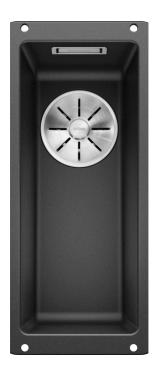

## Benefits

Colours

- Maximum bowl size provided by the very best in production and mounting technology

- Mounting involves no additional expense
- Under mount bowl for discerning demands on design
- Timelessly elegant, contoured bowl design
- Entire system for a wide variety of plans featuring large and small bowls
- Elegant and hygienic: the covered C-overflow®
- Optional accessories

Available colours: rock grey alu metallic anthracite white pearl grey jasmine coffee tartufo black - Corner radius: 10mm

- Cut out size: 160 x 400 x R10
- Cut out information supplied with bowls.
- Cut out CNC files also available on www.blanco.co.uk for download.