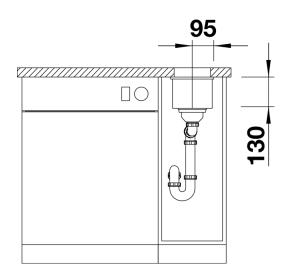

no. 523396

## Benefits



Colours



- Maximum bowl size provided by the very best in production and mounting technology

- Mounting involves no additional expense
- Under mount bowl for discerning demands on design
- Timelessly elegant, contoured bowl design
- Entire system for a wide variety of plans featuring large and small bowls
- Elegant and hygienic: the covered C-overflow®
- Optional accessories

Available colours: rock grey alu metallic anthracite white pearl grey jasmine coffee tartufo black - Corner radius: 10mm

- Cut out size: 160 x 400 x R10
- Cut out information supplied with bowls.
- Cut out CNC files also available on www.blanco.co.uk for download.

Scope of supply

- 3 1/2" basket strainer, fixing kit 218 269 included (sealing not included)

## Details



Top view







## Front view