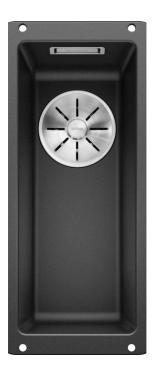

## Benefits

Colours

- Maximum bowl size provided by the very best in production and mounting technology

- Mounting involves no additional expense
- Under mount bowl for discerning demands on design
- Timelessly elegant, contoured bowl design
- Entire system for a wide variety of plans featuring large and small bowls
- Elegant and hygienic: the covered C-overflow®
- Optional accessories

Available colours: rock grey alu metallic anthracite white pearl grey jasmine coffee tartufo black - Corner radius: 10mm

- Cut out size: 160 x 400 x R10
- Cut out information supplied with bowls.
- Cut out CNC files also available on www.blanco.co.uk for download.