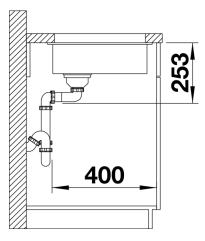

Available colours: rock grey alu metallic anthracite white pearl grey jasmine coffee tartufo black - Corner radius: 10mm

- Cut out size: 160 x 400 x R10
- Cut out information supplied with bowls.
- Cut out CNC files also available on www.blanco.co.uk for download.

## Details

Top view