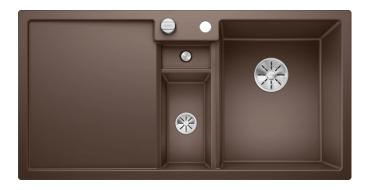

#### Colours

SILGRANIT® PuraDur® coffee

Available colours:

white
jasmine
tartufo
anthracite
rock grey
coffee
alu metallic
pearl grey
black