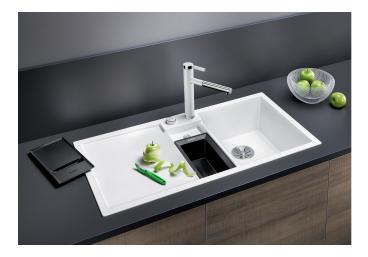

# Product information sheet COLLECTIS 6 S

Item no. 523353

**Benefits** 

- Innovative concept for the optimum organisation when preparing food
- Generous functional sink with a central sorting bowl
- Integrated sorting compartment for collecting cuttings, ideal for combining with BLANCO SELECT and BLANCO FLEXON II waste systems
- Modern design with clear lines and an elegant edge
- Additional practical outflow
- Optional accessory: solid maple chopping board for working directly into the sorting basket

### Scope of supply

- Plastic sorting basket with lid in anthracite, Waste fitting with space-saving pipe, 3 ½" and 1 ½" InFino™ basket strainer, pop-up waste for the main bowl