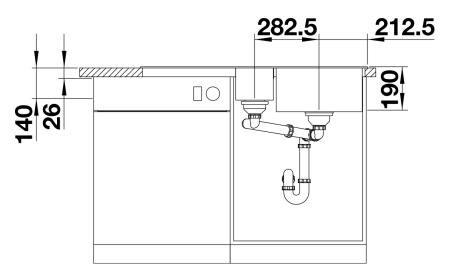

ous functional sink with a central sorting bowl
- Integrated sorting compartment for collecting cuttings, ideal for combining with BLANCO SELECT and BLANCO FLEXON II waste systems
- Modern design with clear lines and an elegant edge
- Additional practical outflow
- Optional accessory: solid maple chopping board for working directly into the sorting basket

#### Colours



SILGRANIT® PuraDur® coffee

Available colours:

white
jasmine
tartufo
anthracite
rock grey
coffee
alu metallic
pearl grey
black

# Planning information

- Cut out size: 984 x 494 x R15

- Right hand bowl only

### Scope of supply

- Plastic sorting basket with lid in anthracite, Waste fitting with space-saving pipe, 3 ½" and 1 ½" InFino™ basket strainer, pop-up waste for the main bowl

### Details



Top view



Cut-out



Front view



Side view