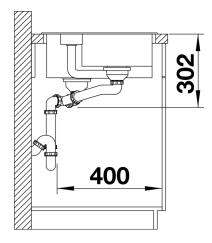

sink with a central sorting bowl
- Integrated sorting compartment for collecting cuttings, ideal for combining with BLANCO SELECT and BLANCO FLEXON II waste systems
- Modern design with clear lines and an elegant edge
- Additional practical outflow
- Optional accessory: solid maple chopping board for working directly into the sorting basket

#### Colours



SILGRANIT® PuraDur® coffee

Available colours:

white
jasmine
tartufo
anthracite
rock grey
coffee
alu metallic
pearl grey
black

# Planning information

- Cut out size: 984 x 494 x R15

- Right hand bowl only

### Scope of supply

- Plastic sorting basket with lid in anthracite, Waste fitting with space-saving pipe, 3 ½" and 1 ½" InFino™ basket strainer, pop-up waste for the main bowl

### Details



Top view



Cut-out



Front view



Side view