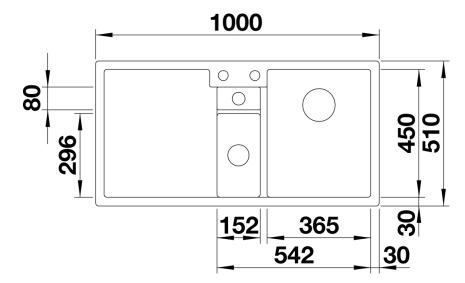

preparing food
- Generous functional sink with a central sorting bowl
- Integrated sorting compartment for collecting cuttings, ideal for combining with BLANCO SELECT and BLANCO FLEXON II waste systems
- Modern design with clear lines and an elegant edge
- Additional practical outflow
- Optional accessory: solid maple chopping board for working directly into the sorting basket

#### Colours



SILGRANIT® PuraDur® coffee

Available colours:

white
jasmine
tartufo
anthracite
rock grey
coffee
alu metallic
pearl grey
black

# Planning information

- Cut out size: 984 x 494 x R15

- Right hand bowl only

### Scope of supply

- Plastic sorting basket with lid in anthracite, Waste fitting with space-saving pipe, 3 ½" and 1 ½" InFino™ basket strainer, pop-up waste for the main bowl

### Details



Top view



Cut-out



Front view



Side view