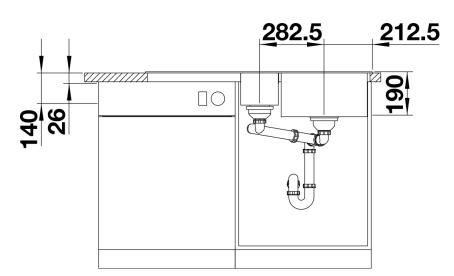

ing food
- Generous functional sink with a central sorting bowl
- Integrated sorting compartment for collecting cuttings, ideal for combining with BLANCO SELECT and
- BLANCO FLEXON II waste systems
- Modern design with clear lines and an elegant edge
- Additional practical outflow

- Optional accessory: solid maple chopping board for working directly into the sorting basket

#### Colours



SILGRANIT® PuraDur® tartufo

Available colours: white jasmine tartufo anthracite rock grey coffee alu metallic pearl grey black - Cut out size: 984 x 494 x R15

- Right hand bowl only

Scope of supply

- Plastic sorting basket with lid in anthracite, Waste fitting with space-saving pipe, 3 ½" and 1 ½" InFino<sup>™</sup> basket strainer, pop-up waste for the main bowl

## Details



Top view



Cut-out



# Front view



Side view