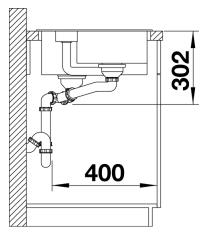

ous functional sink with a central sorting bowl
- Integrated sorting compartment for collecting cuttings, ideal for combining with BLANCO SELECT and
- BLANCO FLEXON II waste systems
- Modern design with clear lines and an elegant edge
- Additional practical outflow

- Optional accessory: solid maple chopping board for working directly into the sorting basket

#### Colours



SILGRANIT® PuraDur® tartufo

Available colours: white jasmine tartufo anthracite rock grey coffee alu metallic pearl grey black - Cut out size: 984 x 494 x R15

- Right hand bowl only

Scope of supply

- Plastic sorting basket with lid in anthracite, Waste fitting with space-saving pipe, 3 ½" and 1 ½" InFino<sup>™</sup> basket strainer, pop-up waste for the main bowl

## Details



Top view



Cut-out



# Front view



Side view