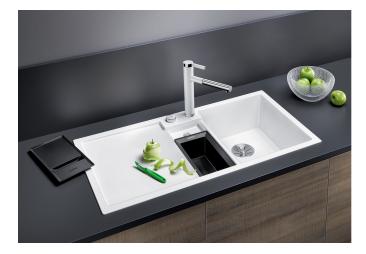

### Benefits

- Innovative concept for the optimum organisation when preparing food
- Generous functional sink with a central sorting bowl
- Integrated sorting compartment for collecting cuttings, ideal for combining with BLANCO SELECT and
- BLANCO FLEXON II waste systems
- Modern design with clear lines and an elegant edge
- Additional practical outflow

- Optional accessory: solid maple chopping board for working directly into the sorting basket

- Plastic sorting basket with lid in anthracite, Waste fitting with space-saving pipe, 3 ½" and 1 ½" InFino<sup>™</sup> basket strainer, pop-up waste for the main bowl