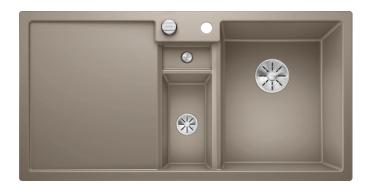

#### Colours

SILGRANIT® PuraDur® tartufo

Available colours: white jasmine tartufo anthracite rock grey coffee alu metallic pearl grey black - Cut out size: 984 x 494 x R15

- Right hand bowl only

Scope of supply