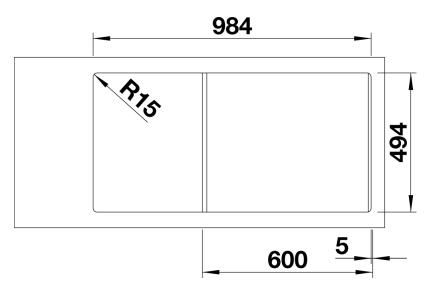

#### Colours

SILGRANIT® PuraDur® tartufo

Available colours: white jasmine tartufo anthracite rock grey coffee alu metallic pearl grey black - Cut out size: 984 x 494 x R15

- Right hand bowl only

Scope of supply

## Details

Top view

Cut-out