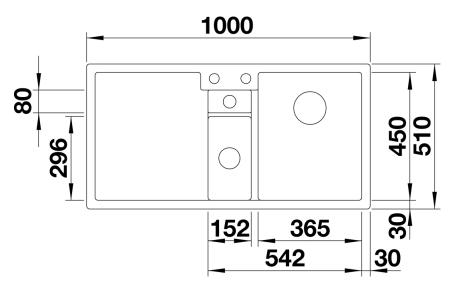

rganisation when preparing food
- Generous functional sink with a central sorting bowl
- Integrated sorting compartment for collecting cuttings, ideal for combining with BLANCO SELECT and
- BLANCO FLEXON II waste systems
- Modern design with clear lines and an elegant edge
- Additional practical outflow

- Optional accessory: solid maple chopping board for working directly into the sorting basket

#### Colours



SILGRANIT® PuraDur® tartufo

Available colours: white jasmine tartufo anthracite rock grey coffee alu metallic pearl grey black - Cut out size: 984 x 494 x R15

- Right hand bowl only

Scope of supply

- Plastic sorting basket with lid in anthracite, Waste fitting with space-saving pipe, 3 ½" and 1 ½" InFino<sup>™</sup> basket strainer, pop-up waste for the main bowl

## Details



Top view



Cut-out



# Front view



Side view