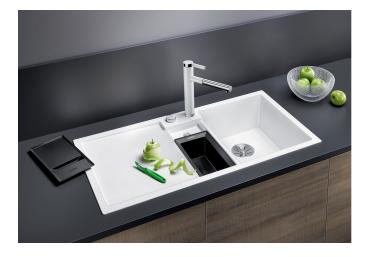

# Product information sheet COLLECTIS 6 S

Item no. 523349

**Benefits** 

- Innovative concept for the optimum organisation when preparing food
- Generous functional sink with a central sorting bowl
- Integrated sorting compartment for collecting cuttings, ideal for combining with BLANCO SELECT and BLANCO FLEXON II waste systems
- Modern design with clear lines and an elegant edge
- Additional practical outflow
- Optional accessory: solid maple chopping board for working directly into the sorting basket

### Scope of supply

- Plastic sorting basket with lid in anthracite, Waste fitting with space-saving pipe, 3 ½" and 1 ½" InFino™ basket strainer, pop-up waste for the main bowl