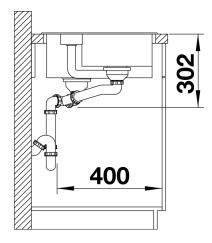

sink with a central sorting bowl
- Integrated sorting compartment for collecting cuttings, ideal for combining with BLANCO SELECT and BLANCO FLEXON II waste systems
- Modern design with clear lines and an elegant edge
- Additional practical outflow
- Optional accessory: solid maple chopping board for working directly into the sorting basket

#### Colours



SILGRANIT® PuraDur® jasmine

Available colours:

white
jasmine
tartufo
anthracite
rock grey
coffee
alu metallic
pearl grey
black

# Planning information

- Cut out size: 984 x 494 x R15

- Right hand bowl only

### Scope of supply

- Plastic sorting basket with lid in anthracite, Waste fitting with space-saving pipe, 3 ½" and 1 ½" InFino™ basket strainer, pop-up waste for the main bowl

### Details



Top view



Cut-out



Front view



Side view