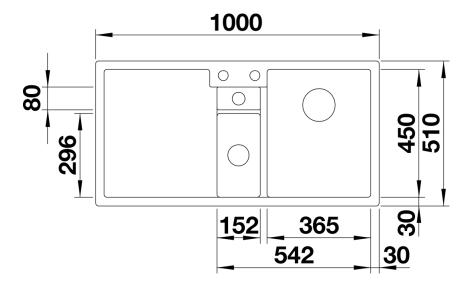

preparing food
- Generous functional sink with a central sorting bowl
- Integrated sorting compartment for collecting cuttings, ideal for combining with BLANCO SELECT and BLANCO FLEXON II waste systems
- Modern design with clear lines and an elegant edge
- Additional practical outflow
- Optional accessory: solid maple chopping board for working directly into the sorting basket

#### Colours



SILGRANIT® PuraDur® jasmine

Available colours:

white
jasmine
tartufo
anthracite
rock grey
coffee
alu metallic
pearl grey
black

# Planning information

- Cut out size: 984 x 494 x R15

- Right hand bowl only

### Scope of supply

- Plastic sorting basket with lid in anthracite, Waste fitting with space-saving pipe, 3 ½" and 1 ½" InFino™ basket strainer, pop-up waste for the main bowl

### Details



Top view



Cut-out



Front view



Side view