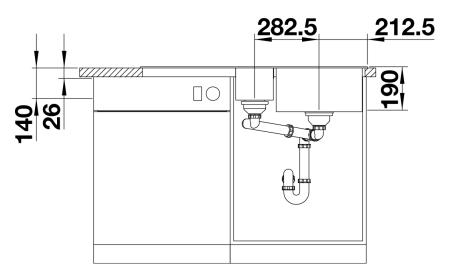

us functional sink with a central sorting bowl
- Integrated sorting compartment for collecting cuttings, ideal for combining with BLANCO SELECT and BLANCO FLEXON II waste systems
- Modern design with clear lines and an elegant edge
- Additional practical outflow
- Optional accessory: solid maple chopping board for working directly into the sorting basket

#### Colours



SILGRANIT® PuraDur® jasmine

Available colours:

white
jasmine
tartufo
anthracite
rock grey
coffee
alu metallic
pearl grey
black

# Planning information

- Cut out size: 984 x 494 x R15

- Right hand bowl only

### Scope of supply

- Plastic sorting basket with lid in anthracite, Waste fitting with space-saving pipe, 3 ½" and 1 ½" InFino™ basket strainer, pop-up waste for the main bowl

### Details



Top view



Cut-out



Front view



Side view