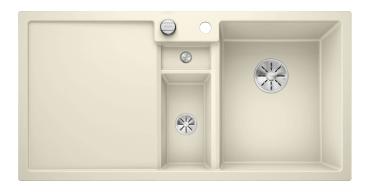

#### Colours

SILGRANIT® PuraDur® jasmine

Available colours:

white
jasmine
tartufo
anthracite
rock grey
coffee
alu metallic
pearl grey
black