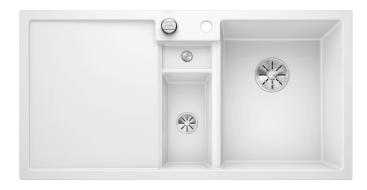

#### Colours

SILGRANIT® PuraDur® white

Available colours:

white
jasmine
tartufo
anthracite
rock grey
coffee
alu metallic
pearl grey
black

### Details

Top view

Cut-out

Front view

Side view