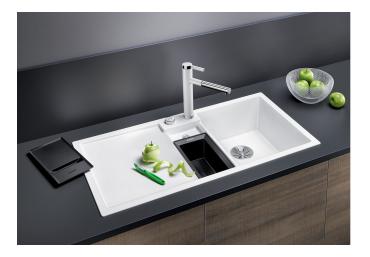

# Product information sheet COLLECTIS 6 S

Item no. 523348

**Benefits** 

- Innovative concept for the optimum organisation when preparing food
- Generous functional sink with a central sorting bowl
- Integrated sorting compartment for collecting cuttings, ideal for combining with BLANCO SELECT and BLANCO FLEXON II waste systems
- Modern design with clear lines and an elegant edge
- Additional practical outflow
- Optional accessory: solid maple chopping board for working directly into the sorting basket

### Scope of supply

- Plastic sorting basket with lid in anthracite, Waste fitting with space-saving pipe, 3 ½" and 1 ½" InFino™ basket strainer, pop-up waste for the main bowl