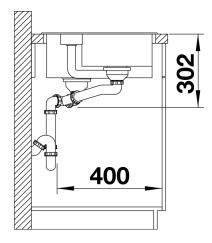

l sink with a central sorting bowl
- Integrated sorting compartment for collecting cuttings, ideal for combining with BLANCO SELECT and BLANCO FLEXON II waste systems
- Modern design with clear lines and an elegant edge
- Additional practical outflow
- Optional accessory: solid maple chopping board for working directly into the sorting basket

#### Colours



SILGRANIT® PuraDur® white

Available colours:

white
jasmine
tartufo
anthracite
rock grey
coffee
alu metallic
pearl grey
black

# Planning information

- Cut out size: 984 x 494 x R15

- Right hand bowl only

### Scope of supply

- Plastic sorting basket with lid in anthracite, Waste fitting with space-saving pipe, 3 ½" and 1 ½" InFino™ basket strainer, pop-up waste for the main bowl

### Details



Top view



Cut-out



Front view



Side view