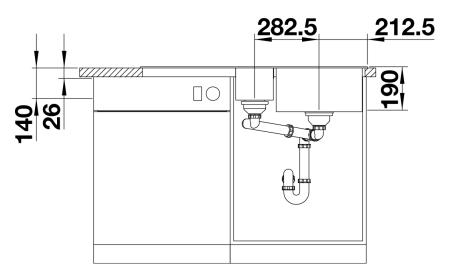

rous functional sink with a central sorting bowl
- Integrated sorting compartment for collecting cuttings, ideal for combining with BLANCO SELECT and BLANCO FLEXON II waste systems
- Modern design with clear lines and an elegant edge
- Additional practical outflow
- Optional accessory: solid maple chopping board for working directly into the sorting basket

#### Colours



SILGRANIT® PuraDur® white

Available colours:

white
jasmine
tartufo
anthracite
rock grey
coffee
alu metallic
pearl grey
black

# Planning information

- Cut out size: 984 x 494 x R15

- Right hand bowl only

### Scope of supply

- Plastic sorting basket with lid in anthracite, Waste fitting with space-saving pipe, 3 ½" and 1 ½" InFino™ basket strainer, pop-up waste for the main bowl

### Details



Top view



Cut-out



Front view



Side view