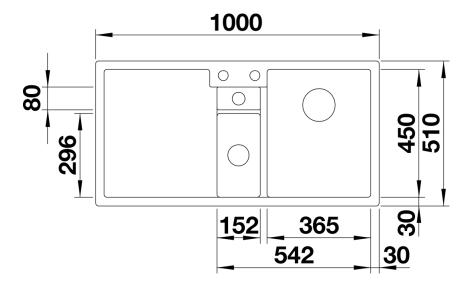

n preparing food
- Generous functional sink with a central sorting bowl
- Integrated sorting compartment for collecting cuttings, ideal for combining with BLANCO SELECT and BLANCO FLEXON II waste systems
- Modern design with clear lines and an elegant edge
- Additional practical outflow
- Optional accessory: solid maple chopping board for working directly into the sorting basket

#### Colours



SILGRANIT® PuraDur® white

Available colours:

white
jasmine
tartufo
anthracite
rock grey
coffee
alu metallic
pearl grey
black

# Planning information

- Cut out size: 984 x 494 x R15

- Right hand bowl only

### Scope of supply

- Plastic sorting basket with lid in anthracite, Waste fitting with space-saving pipe, 3 ½" and 1 ½" InFino™ basket strainer, pop-up waste for the main bowl

### Details



Top view



Cut-out



Front view



Side view