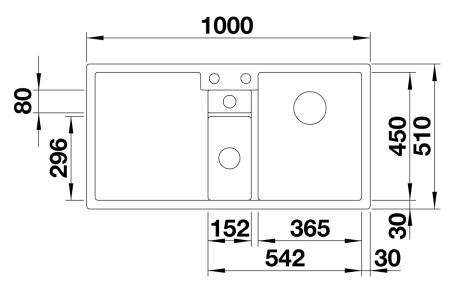

nisation when preparing food
- Generous functional sink with a central sorting bowl
- Integrated sorting compartment for collecting cuttings, ideal for combining with BLANCO SELECT and
- BLANCO FLEXON II waste systems
- Modern design with clear lines and an elegant edge
  Additional practical outflow
- Optional accessory: solid maple chopping board for working directly into the sorting basket

#### Colours



SILGRANIT® PuraDur® pearl grey

Available colours: white jasmine tartufo anthracite rock grey coffee alu metallic pearl grey black - Cut out size: 984 x 494 x R15

- Right hand bowl only

Scope of supply

- Plastic sorting basket with lid in anthracite, Waste fitting with space-saving pipe, 3 ½" and 1 ½" InFino<sup>™</sup> basket strainer, pop-up waste for the main bowl

### Details



Top view



Cut-out



## Front view



Side view