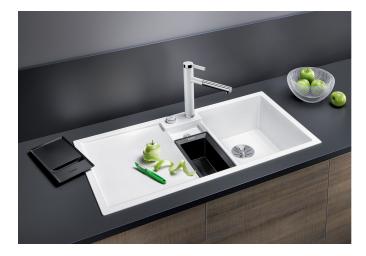

### Benefits

- Innovative concept for the optimum organisation when preparing food
- Generous functional sink with a central sorting bowl
- Integrated sorting compartment for collecting cuttings, ideal for combining with BLANCO SELECT and
- BLANCO FLEXON II waste systems
- Modern design with clear lines and an elegant edge
  Additional practical outflow
- Optional accessory: solid maple chopping board for working directly into the sorting basket