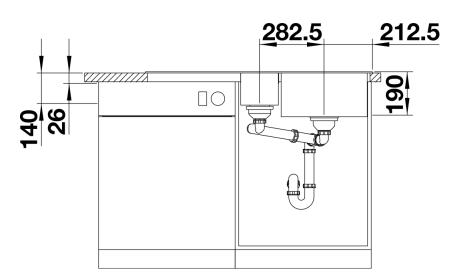

food
- Generous functional sink with a central sorting bowl
- Integrated sorting compartment for collecting cuttings, ideal for combining with BLANCO SELECT and
- BLANCO FLEXON II waste systems
- Modern design with clear lines and an elegant edge
  Additional practical outflow
- Optional accessory: solid maple chopping board for working directly into the sorting basket

#### Colours



SILGRANIT® PuraDur® pearl grey

Available colours: white jasmine tartufo anthracite rock grey coffee alu metallic pearl grey black - Cut out size: 984 x 494 x R15

- Right hand bowl only

Scope of supply

- Plastic sorting basket with lid in anthracite, Waste fitting with space-saving pipe, 3 ½" and 1 ½" InFino<sup>™</sup> basket strainer, pop-up waste for the main bowl

### Details



Top view



Cut-out



## Front view



Side view