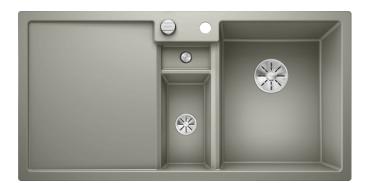

#### Colours

SILGRANIT® PuraDur® pearl grey

Available colours: white jasmine tartufo anthracite rock grey coffee alu metallic pearl grey black - Cut out size: 984 x 494 x R15

- Right hand bowl only

Scope of supply