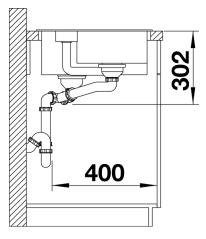

functional sink with a central sorting bowl
- Integrated sorting compartment for collecting cuttings, ideal for combining with BLANCO SELECT and
- BLANCO FLEXON II waste systems
- Modern design with clear lines and an elegant edge
  Additional practical outflow
- Optional accessory: solid maple chopping board for working directly into the sorting basket

#### Colours



SILGRANIT® PuraDur® pearl grey

Available colours: white jasmine tartufo anthracite rock grey coffee alu metallic pearl grey black - Cut out size: 984 x 494 x R15

- Right hand bowl only

Scope of supply

- Plastic sorting basket with lid in anthracite, Waste fitting with space-saving pipe, 3 ½" and 1 ½" InFino<sup>™</sup> basket strainer, pop-up waste for the main bowl

### Details



Top view



Cut-out



## Front view



Side view