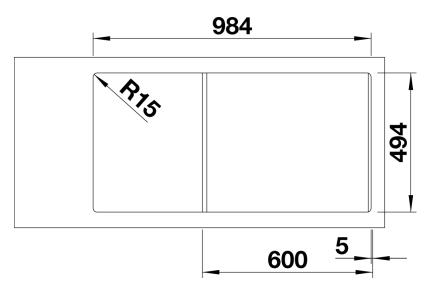

#### Colours

SILGRANIT® PuraDur® pearl grey

Available colours: white jasmine tartufo anthracite rock grey coffee alu metallic pearl grey black - Cut out size: 984 x 494 x R15

- Right hand bowl only

Scope of supply

### Details

Top view

Cut-out