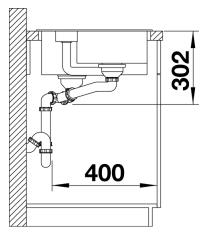

functional sink with a central sorting bowl
- Integrated sorting compartment for collecting cuttings, ideal for combining with BLANCO SELECT and
- BLANCO FLEXON II waste systems
- Modern design with clear lines and an elegant edge
  Additional practical outflow
- Optional accessory: solid maple chopping board for working directly into the sorting basket

#### Colours



SILGRANIT® PuraDur® alu metallic

Available colours: white jasmine tartufo anthracite rock grey coffee alu metallic pearl grey black - Cut out size: 984 x 494 x R15

- Right hand bowl only

Scope of supply

- Plastic sorting basket with lid in anthracite, Waste fitting with space-saving pipe, 3 ½" and 1 ½" InFino<sup>™</sup> basket strainer, pop-up waste for the main bowl

## Details



Top view



Cut-out



# Front view



Side view