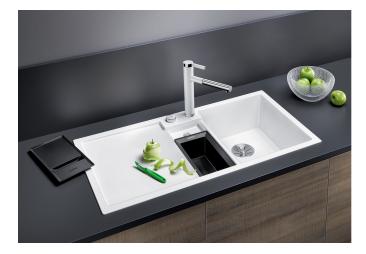

## Benefits

- Innovative concept for the optimum organisation when preparing food
- Generous functional sink with a central sorting bowl
- Integrated sorting compartment for collecting cuttings, ideal for combining with BLANCO SELECT and
- BLANCO FLEXON II waste systems
- Modern design with clear lines and an elegant edge
  Additional practical outflow
- Optional accessory: solid maple chopping board for working directly into the sorting basket

#### Colours

SILGRANIT® PuraDur® alu metallic

Available colours: white jasmine tartufo anthracite rock grey coffee alu metallic pearl grey black - Cut out size: 984 x 494 x R15

- Right hand bowl only

Scope of supply