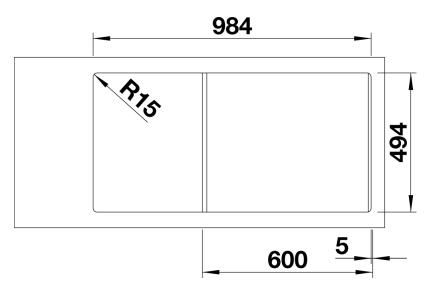

#### Colours

SILGRANIT® PuraDur® alu metallic

Available colours: white jasmine tartufo anthracite rock grey coffee alu metallic pearl grey black - Cut out size: 984 x 494 x R15

- Right hand bowl only

Scope of supply

## Details

Top view

Cut-out