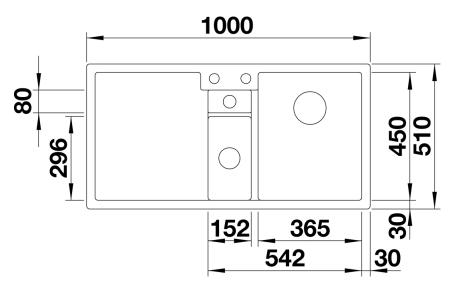

isation when preparing food
- Generous functional sink with a central sorting bowl
- Integrated sorting compartment for collecting cuttings, ideal for combining with BLANCO SELECT and
- BLANCO FLEXON II waste systems
- Modern design with clear lines and an elegant edge
  Additional practical outflow
- Optional accessory: solid maple chopping board for working directly into the sorting basket

#### Colours



SILGRANIT® PuraDur® alu metallic

Available colours: white jasmine tartufo anthracite rock grey coffee alu metallic pearl grey black - Cut out size: 984 x 494 x R15

- Right hand bowl only

Scope of supply

- Plastic sorting basket with lid in anthracite, Waste fitting with space-saving pipe, 3 ½" and 1 ½" InFino<sup>™</sup> basket strainer, pop-up waste for the main bowl

## Details



Top view



Cut-out



# Front view



Side view