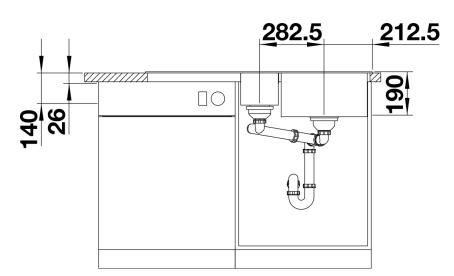

food
- Generous functional sink with a central sorting bowl
- Integrated sorting compartment for collecting cuttings, ideal for combining with BLANCO SELECT and
- BLANCO FLEXON II waste systems
- Modern design with clear lines and an elegant edge
  Additional practical outflow
- Optional accessory: solid maple chopping board for working directly into the sorting basket

#### Colours



SILGRANIT® PuraDur® alu metallic

Available colours: white jasmine tartufo anthracite rock grey coffee alu metallic pearl grey black - Cut out size: 984 x 494 x R15

- Right hand bowl only

Scope of supply

- Plastic sorting basket with lid in anthracite, Waste fitting with space-saving pipe, 3 ½" and 1 ½" InFino<sup>™</sup> basket strainer, pop-up waste for the main bowl

## Details



Top view



Cut-out



# Front view



Side view