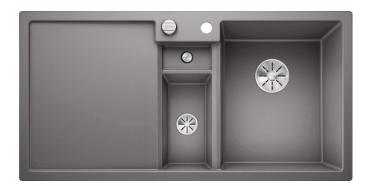

#### Colours

SILGRANIT® PuraDur® alu metallic

Available colours: white jasmine tartufo anthracite rock grey coffee alu metallic pearl grey black - Cut out size: 984 x 494 x R15

- Right hand bowl only

Scope of supply