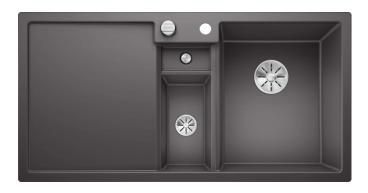

#### Colours

SILGRANIT® PuraDur® rock grey

Available colours:

white
jasmine
tartufo
anthracite
rock grey
coffee
alu metallic
pearl grey
black