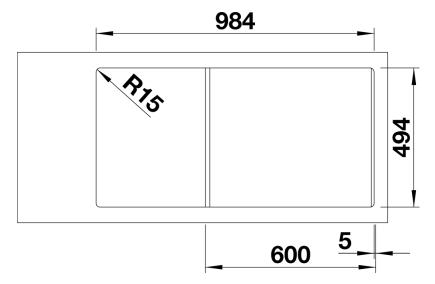

# Planning information

- Cut out size: 984 x 494 x R15

- Right hand bowl only

### Details

Top view

Cut-out

Front view

Side view