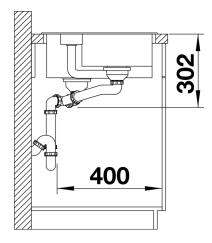

nk with a central sorting bowl
- Integrated sorting compartment for collecting cuttings, ideal for combining with BLANCO SELECT and BLANCO FLEXON II waste systems
- Modern design with clear lines and an elegant edge
- Additional practical outflow
- Optional accessory: solid maple chopping board for working directly into the sorting basket

#### Colours



SILGRANIT® PuraDur® rock grey

Available colours:

white
jasmine
tartufo
anthracite
rock grey
coffee
alu metallic
pearl grey
black

# Planning information

- Cut out size: 984 x 494 x R15

- Right hand bowl only

### Scope of supply

- Plastic sorting basket with lid in anthracite, Waste fitting with space-saving pipe, 3 ½" and 1 ½" InFino™ basket strainer, pop-up waste for the main bowl

### Details



Top view



Cut-out



Front view



Side view