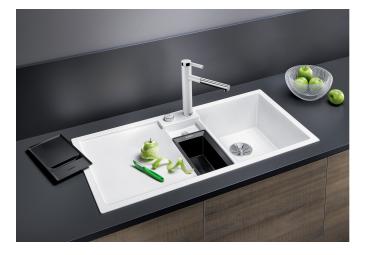

# Product information sheet COLLECTIS 6 S

Item no. 523345

**Benefits** 

- Innovative concept for the optimum organisation when preparing food
- Generous functional sink with a central sorting bowl
- Integrated sorting compartment for collecting cuttings, ideal for combining with BLANCO SELECT and BLANCO FLEXON II waste systems
- Modern design with clear lines and an elegant edge
- Additional practical outflow
- Optional accessory: solid maple chopping board for working directly into the sorting basket