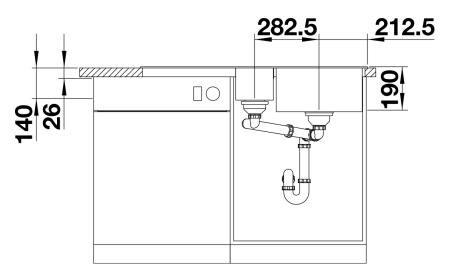

functional sink with a central sorting bowl
- Integrated sorting compartment for collecting cuttings, ideal for combining with BLANCO SELECT and BLANCO FLEXON II waste systems
- Modern design with clear lines and an elegant edge
- Additional practical outflow
- Optional accessory: solid maple chopping board for working directly into the sorting basket

#### Colours



SILGRANIT® PuraDur® rock grey

Available colours:

white
jasmine
tartufo
anthracite
rock grey
coffee
alu metallic
pearl grey
black

# Planning information

- Cut out size: 984 x 494 x R15

- Right hand bowl only

### Scope of supply

- Plastic sorting basket with lid in anthracite, Waste fitting with space-saving pipe, 3 ½" and 1 ½" InFino™ basket strainer, pop-up waste for the main bowl

### Details



Top view



Cut-out



Front view



Side view