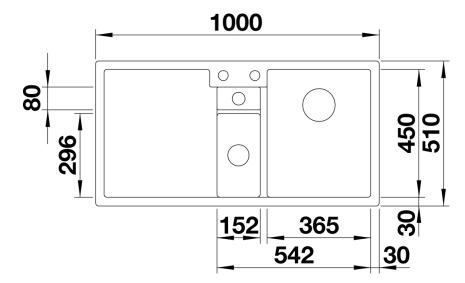

eparing food
- Generous functional sink with a central sorting bowl
- Integrated sorting compartment for collecting cuttings, ideal for combining with BLANCO SELECT and BLANCO FLEXON II waste systems
- Modern design with clear lines and an elegant edge
- Additional practical outflow
- Optional accessory: solid maple chopping board for working directly into the sorting basket

#### Colours



SILGRANIT® PuraDur® rock grey

Available colours:

white
jasmine
tartufo
anthracite
rock grey
coffee
alu metallic
pearl grey
black

# Planning information

- Cut out size: 984 x 494 x R15

- Right hand bowl only

### Scope of supply

- Plastic sorting basket with lid in anthracite, Waste fitting with space-saving pipe, 3 ½" and 1 ½" InFino™ basket strainer, pop-up waste for the main bowl

### Details



Top view



Cut-out



Front view



Side view