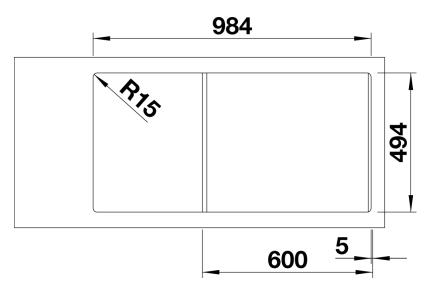

### Colours

SILGRANIT® PuraDur® anthracite

Available colours: white jasmine tartufo anthracite rock grey coffee alu metallic pearl grey black - Cut out size: 984 x 494 x R15

- Right hand bowl only

Scope of supply

### Details

Top view

Cut-out