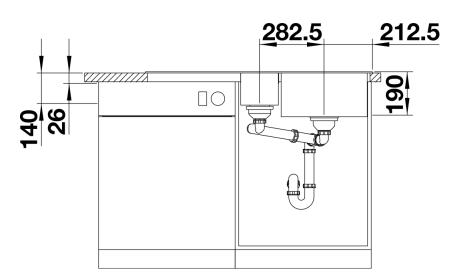

g food
- Generous functional sink with a central sorting bowl
- Integrated sorting compartment for collecting cuttings, ideal for combining with BLANCO SELECT and
- BLANCO FLEXON II waste systems
- Modern design with clear lines and an elegant edge
  Additional practical outflow
- Optional accessory: solid maple chopping board for working directly into the sorting basket

### Colours



SILGRANIT® PuraDur® anthracite

Available colours: white jasmine tartufo anthracite rock grey coffee alu metallic pearl grey black - Cut out size: 984 x 494 x R15

- Right hand bowl only

Scope of supply

- Plastic sorting basket with lid in anthracite, Waste fitting with space-saving pipe, 3 ½" and 1 ½" InFino<sup>™</sup> basket strainer, pop-up waste for the main bowl

### Details



Top view



Cut-out



## Front view



Side view