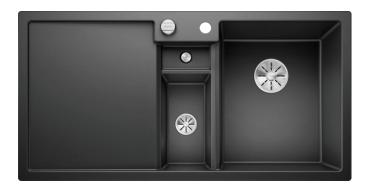

### Colours

SILGRANIT® PuraDur® anthracite

Available colours: white jasmine tartufo anthracite rock grey coffee alu metallic pearl grey black - Cut out size: 984 x 494 x R15

- Right hand bowl only

Scope of supply