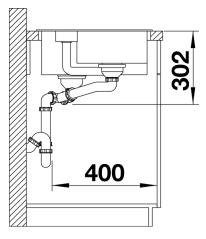

functional sink with a central sorting bowl
- Integrated sorting compartment for collecting cuttings, ideal for combining with BLANCO SELECT and
- BLANCO FLEXON II waste systems
- Modern design with clear lines and an elegant edge
  Additional practical outflow
- Optional accessory: solid maple chopping board for working directly into the sorting basket

### Colours



SILGRANIT® PuraDur® anthracite

Available colours: white jasmine tartufo anthracite rock grey coffee alu metallic pearl grey black - Cut out size: 984 x 494 x R15

- Right hand bowl only

Scope of supply

- Plastic sorting basket with lid in anthracite, Waste fitting with space-saving pipe, 3 ½" and 1 ½" InFino<sup>™</sup> basket strainer, pop-up waste for the main bowl

### Details



Top view



Cut-out



## Front view



Side view