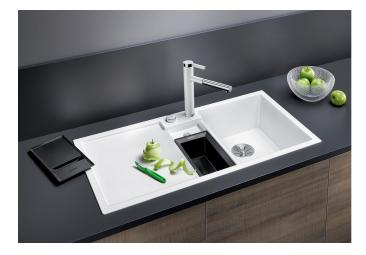

### Benefits

- Innovative concept for the optimum organisation when preparing food
- Generous functional sink with a central sorting bowl
- Integrated sorting compartment for collecting cuttings, ideal for combining with BLANCO SELECT and
- BLANCO FLEXON II waste systems
- Modern design with clear lines and an elegant edge
  Additional practical outflow
- Optional accessory: solid maple chopping board for working directly into the sorting basket

### Colours

SILGRANIT® PuraDur® anthracite

Available colours: white jasmine tartufo anthracite rock grey coffee alu metallic pearl grey black - Cut out size: 984 x 494 x R15

- Right hand bowl only

Scope of supply