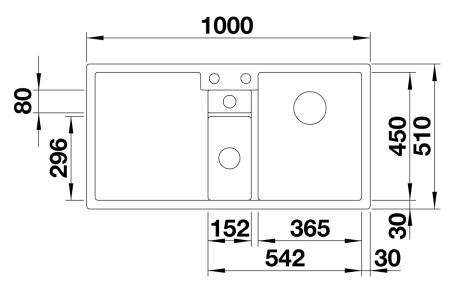

anisation when preparing food
- Generous functional sink with a central sorting bowl
- Integrated sorting compartment for collecting cuttings, ideal for combining with BLANCO SELECT and
- BLANCO FLEXON II waste systems
- Modern design with clear lines and an elegant edge
  Additional practical outflow
- Optional accessory: solid maple chopping board for working directly into the sorting basket

### Colours



SILGRANIT® PuraDur® anthracite

Available colours: white jasmine tartufo anthracite rock grey coffee alu metallic pearl grey black - Cut out size: 984 x 494 x R15

- Right hand bowl only

Scope of supply

- Plastic sorting basket with lid in anthracite, Waste fitting with space-saving pipe, 3 ½" and 1 ½" InFino<sup>™</sup> basket strainer, pop-up waste for the main bowl

### Details



Top view



Cut-out



## Front view



Side view