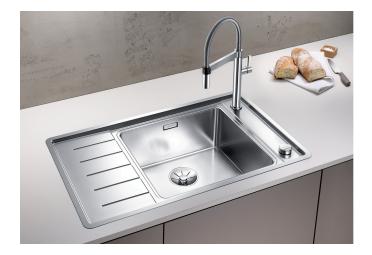

## Product information sheet ANDANO XL 6 S-IF Compact

Item no. 523002

**Benefits** 

- Elegant modern design with multifunctional elements
- Compact version for plenty of comfort in limited space
- High quality features consisting of a covered C-overflow and InFino drain system gracefully integrated and easy-care
- Large bowl capacity and fully utilisable base
- Hang-in colander integrates flush in the sink design
- Sliding glass cutting board in velvety matt night blue (optional)