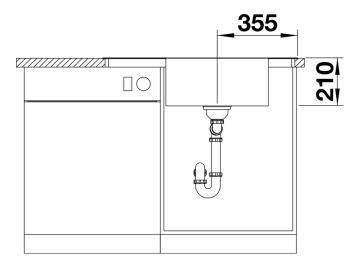

## Product information sheet ANDANO XL 6 S-IF Compact

Item no. 523002

**Benefits** 



- Elegant modern design with multifunctional elements
- Compact version for plenty of comfort in limited space
- High quality features consisting of a covered C-overflow and InFino drain system gracefully integrated and easy-care
- Large bowl capacity and fully utilisable base
- Hang-in colander integrates flush in the sink design
- Sliding glass cutting board in velvety matt night blue (optional)

- multifunctional colander, waste kit with space-saving pipe, 3 1/2" InFino basket strainer with drain remote control (rotary switch)

## 227692 - Multifunctional colander S/S

## **Details**



Top view



Cut-out



Front view



Side view