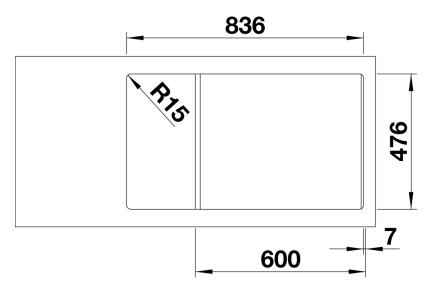

## Product information sheet ANDANO XL 6 S-IF Compact

Item no. 523002

**Benefits** 



- Elegant modern design with multifunctional elements
- Compact version for plenty of comfort in limited space
- High quality features consisting of a covered C-overflow and InFino drain system gracefully integrated and easy-care
- Large bowl capacity and fully utilisable base
- Hang-in colander integrates flush in the sink design
- Sliding glass cutting board in velvety matt night blue (optional)

- multifunctional colander, waste kit with space-saving pipe, 3 1/2" InFino basket strainer with drain remote control (rotary switch)

## 227692 - Multifunctional colander S/S

## **Details**



Top view



Cut-out



Front view



Side view