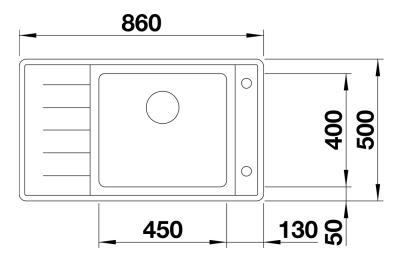

## Product information sheet ANDANO XL 6 S-IF Compact

Item no. 523002

**Benefits** 



- Elegant modern design with multifunctional elements
- Compact version for plenty of comfort in limited space
- High quality features consisting of a covered C-overflow and InFino drain system gracefully integrated and easy-care
- Large bowl capacity and fully utilisable base
- Hang-in colander integrates flush in the sink design
- Sliding glass cutting board in velvety matt night blue (optional)

- multifunctional colander, waste kit with space-saving pipe, 3 1/2" InFino basket strainer with drain remote control (rotary switch)

## 227692 - Multifunctional colander S/S

## **Details**



Top view



Cut-out



Front view



Side view