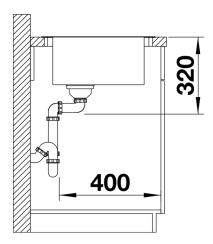

## Product information sheet ANDANO XL 6 S-IF Compact

Item no. 523002

**Benefits** 



- Elegant modern design with multifunctional elements
- Compact version for plenty of comfort in limited space
- High quality features consisting of a covered C-overflow and InFino drain system gracefully integrated and easy-care
- Large bowl capacity and fully utilisable base
- Hang-in colander integrates flush in the sink design
- Sliding glass cutting board in velvety matt night blue (optional)

- multifunctional colander, waste kit with space-saving pipe, 3 1/2" InFino basket strainer with drain remote control (rotary switch)

## 227692 - Multifunctional colander S/S

## **Details**



Top view



Cut-out



Front view



Side view