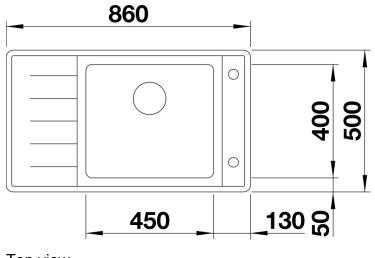

- multifunctional colander, waste kit with space-saving pipe, 3 1/2" InFino basket strainer with drain remote control (rotary switch)

227692 - Multifunctional colander S/S

Details

Top view