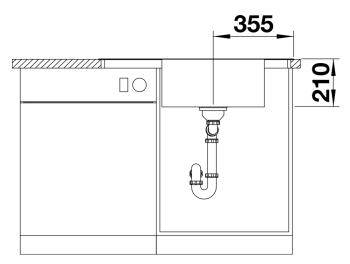

## Product information sheet ANDANO XL 6 S-IF Compact Item no. 523001

## Benefits



- Elegant modern design with multifunctional elements
- Compact version for plenty of comfort in limited space
- High quality features consisting of a covered C-
- overflow and InFino drain system gracefully integrated and easy-care
- Large bowl capacity and fully utilisable base
- Hang-in colander integrates flush in the sink design
- Sliding glass cutting board in velvety matt night blue (optional)

- multifunctional colander, waste kit with space-saving pipe, 3 1/2" InFino basket strainer with drain remote control (rotary switch)

227692 - Multifunctional colander S/S

Details



Top view





## Front view



Side view