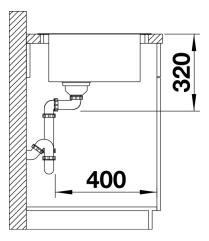

- multifunctional colander, waste kit with space-saving pipe, 3 1/2" InFino basket strainer with drain remote control (rotary switch)

227692 - Multifunctional colander S/S

Details

Top view