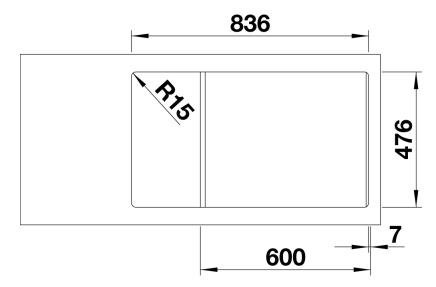

- multifunctional colander, waste kit with space-saving pipe, 3 1/2" InFino basket strainer with drain remote control (rotary switch)

227692 - Multifunctional colander S/S

Details

Top view