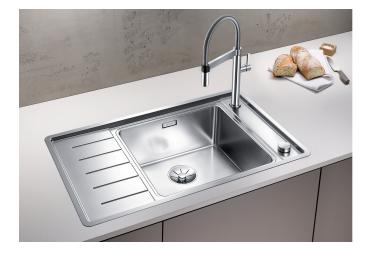

## Product information sheet ANDANO XL 6 S-IF Compact Item no. 523001

## Benefits

- Elegant modern design with multifunctional elements
- Compact version for plenty of comfort in limited space
- High quality features consisting of a covered C-
- overflow and InFino drain system gracefully integrated and easy-care
- Large bowl capacity and fully utilisable base
- Hang-in colander integrates flush in the sink design
- Sliding glass cutting board in velvety matt night blue (optional)