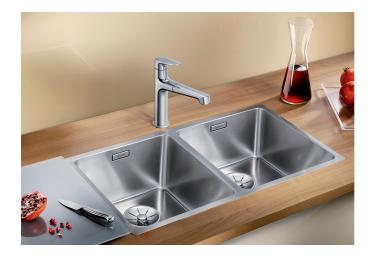

## Product information sheet ANDANO 340/340-IF

Item no. 522981

**Benefits** 

- Unique composition of optical and functional elements
- The harmonious interplay between the radii and surface design creates a modern appeal
- High quality features consisting of a covered Coverflow and InFino drain system – gracefully integrated and easy-care
- Large bowl capacity and fully utilisable base
- Elegant IF flat-rim for flushmount and for installation from above
- Optional premium accessories are available