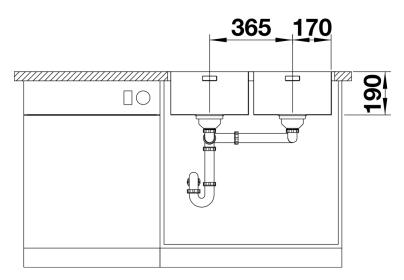

ptical and functional elements
- The harmonious interplay between the radii and surface design creates a modern appeal
- High quality features consisting of a covered Coverflow and InFino drain system – gracefully integrated and easy-care
- Large bowl capacity and fully utilisable base
- Elegant IF flat-rim for flushmount and for installation from above
- Optional premium accessories are available

## Planning information

- Flexible sealing tape is required when installing a kitchen mixer tap, drain remote control or soap dispenser in laminate worktops, item no. 120 055.
- Please note the cut-out information for the respective installation method.

## Scope of supply

- waste kit with space-saving pipe, 2 x 3 1/2" InFino basket strainer, fixing kit

## **Details**



Top view



Cut-out



Front view



Side view