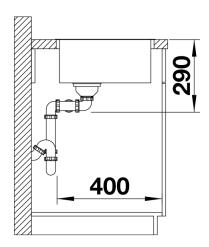

ctional elements
- The harmonious interplay between the radii and surface design creates a modern appeal
- High quality features consisting of a covered Coverflow and InFino drain system – gracefully integrated and easy-care
- Large bowl capacity and fully utilisable base
- Elegant IF flat-rim for flushmount and for installation from above
- Optional premium accessories are available

## Planning information

- Flexible sealing tape is required when installing a kitchen mixer tap, drain remote control or soap dispenser in laminate worktops, item no. 120 055.
- Please note the cut-out information for the respective installation method.

## Scope of supply

- waste kit with space-saving pipe, 2 x 3 1/2" InFino basket strainer, fixing kit

## **Details**



Top view



Cut-out



Front view



Side view