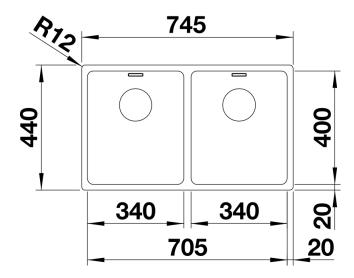

Unique composition of optical and functional elements
- The harmonious interplay between the radii and surface design creates a modern appeal
- High quality features consisting of a covered Coverflow and InFino drain system – gracefully integrated and easy-care
- Large bowl capacity and fully utilisable base
- Elegant IF flat-rim for flushmount and for installation from above
- Optional premium accessories are available

## Planning information

- Flexible sealing tape is required when installing a kitchen mixer tap, drain remote control or soap dispenser in laminate worktops, item no. 120 055.
- Please note the cut-out information for the respective installation method.

## Scope of supply

- waste kit with space-saving pipe, 2 x 3 1/2" InFino basket strainer, fixing kit

## **Details**



Top view



Cut-out



Front view



Side view