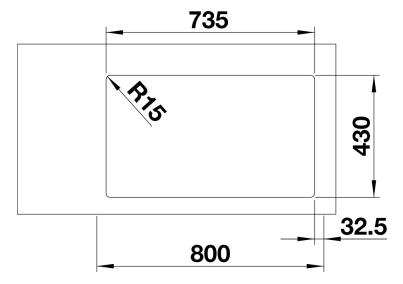

sition of optical and functional elements
- The harmonious interplay between the radii and surface design creates a modern appeal
- High quality features consisting of a covered Coverflow and InFino drain system – gracefully integrated and easy-care
- Large bowl capacity and fully utilisable base
- Elegant IF flat-rim for flushmount and for installation from above
- Optional premium accessories are available

## Planning information

- Flexible sealing tape is required when installing a kitchen mixer tap, drain remote control or soap dispenser in laminate worktops, item no. 120 055.
- Please note the cut-out information for the respective installation method.

## Scope of supply

- waste kit with space-saving pipe, 2 x 3 1/2" InFino basket strainer, fixing kit

## **Details**



Top view



Cut-out



Front view



Side view