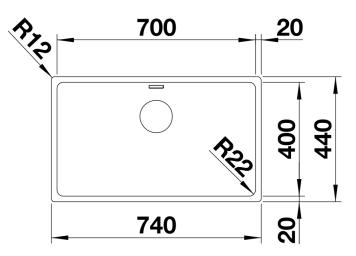

Scope of supply

- waste kit with space-saving pipe, 3 1/2" InFino basket strainer, fixing kit

Details

Top view