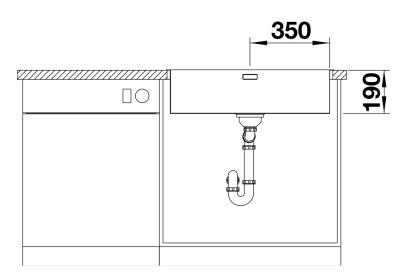

fits



- Unique composition of optical and functional elements
- The harmonious interplay between the radii and surface design creates a modern appeal
- High quality features consisting of a covered C-
- overflow and InFino drain system gracefully integrated and easy-care
- Large bowl capacity and fully utilisable base
- Elegant IF flat-rim for flushmount and for installation from above
- Optional premium accessories are available

- Flexible sealing tape is required when installing a kitchen mixer tap, drain remote control or soap dispenser in laminate worktops, item no. 120 055.

- Please note the cut-out information for the respective installation method.

Scope of supply

- waste kit with space-saving pipe, 3 1/2" InFino basket strainer, fixing kit

Details



Top view



## Cut-out



## Front view