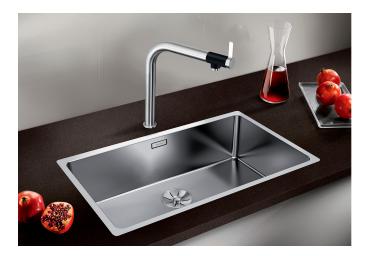

## Product information sheet ANDANO 700-IF

Item no. 522969

## Benefits

- Unique composition of optical and functional elements
- The harmonious interplay between the radii and surface design creates a modern appeal
- High quality features consisting of a covered C-
- overflow and InFino drain system gracefully integrated and easy-care
- Large bowl capacity and fully utilisable base
- Elegant IF flat-rim for flushmount and for installation from above
- Optional premium accessories are available