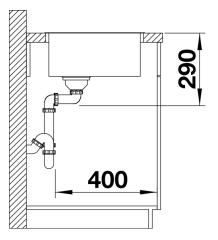

Scope of supply

- waste kit with space-saving pipe, 3 1/2" InFino basket strainer, fixing kit

Details

Top view