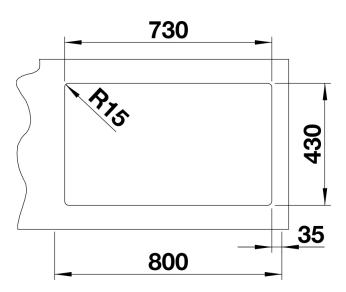

## Cut-out

- Flexible sealing tape is required when installing a kitchen mixer tap, drain remote control or soap dispenser in laminate worktops, item no. 120 055.

- Please note the cut-out information for the respective installation method.