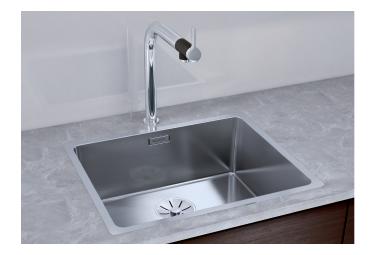

## Product information sheet ANDANO 500-IF

Item no. 522965

**Benefits** 

- Unique composition of optical and functional elements
- The harmonious interplay between the radii and surface design creates a modern appeal
- High quality features consisting of a covered Coverflow and InFino drain system – gracefully integrated and easy-care
- Large bowl capacity and fully utilisable base
- Elegant IF flat-rim for flushmount and for installation from above
- Optional premium accessories are available