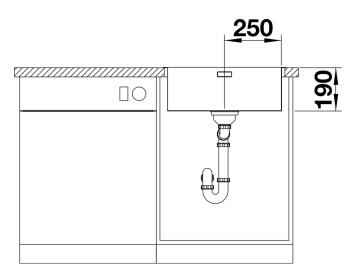

## Scope of supply

- waste kit with space-saving pipe, 3 1/2" InFino basket strainer, fixing kit

## **Details**

Top view

Cut-out

Front view

Side view