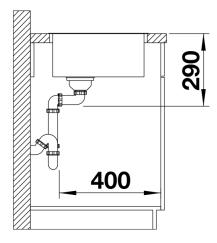

functional elements
- The harmonious interplay between the radii and surface design creates a modern appeal
- High quality features consisting of a covered Coverflow and InFino drain system – gracefully integrated and easy-care
- Large bowl capacity and fully utilisable base
- Elegant IF flat-rim for flushmount and for installation from above
- Optional premium accessories are available

## Planning information

- Flexible sealing tape is required when installing a kitchen mixer tap, drain remote control or soap dispenser in laminate worktops, item no. 120 055.
- Please note the cut-out information for the respective installation method.

## Scope of supply

- waste kit with space-saving pipe, 3 1/2" InFino basket strainer, fixing kit

## **Details**



Top view



Cut-out



Front view



Side view