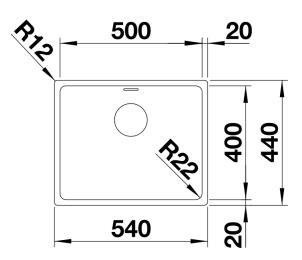

- Unique composition of optical and functional elements
- The harmonious interplay between the radii and surface design creates a modern appeal
- High quality features consisting of a covered Coverflow and InFino drain system – gracefully integrated and easy-care
- Large bowl capacity and fully utilisable base
- Elegant IF flat-rim for flushmount and for installation from above
- Optional premium accessories are available

## Planning information

- Flexible sealing tape is required when installing a kitchen mixer tap, drain remote control or soap dispenser in laminate worktops, item no. 120 055.
- Please note the cut-out information for the respective installation method.

## Scope of supply

- waste kit with space-saving pipe, 3 1/2" InFino basket strainer, fixing kit

## **Details**



Top view



Cut-out



Front view



Side view