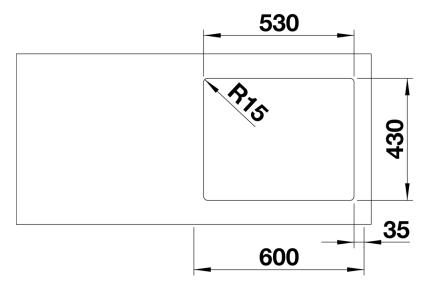

## Planning information

- Flexible sealing tape is required when installing a kitchen mixer tap, drain remote control or soap dispenser in laminate worktops, item no. 120 055.
- Please note the cut-out information for the respective installation method.

## **Details**

Top view

Cut-out

Front view

Side view