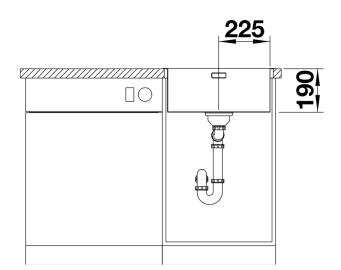

fits



- Unique composition of optical and functional elements
- The harmonious interplay between the radii and surface design creates a modern appeal
- High quality features consisting of a covered C-
- overflow and InFino drain system gracefully integrated and easy-care
- Large bowl capacity and fully utilisable base
- Elegant IF flat-rim for flushmount and for installation from above
- Optional premium accessories are available

- Flexible sealing tape is required when installing a kitchen mixer tap, drain remote control or soap dispenser in laminate worktops, item no. 120 055.

- Please note the cut-out information for the respective installation method.

Scope of supply

- waste kit with space-saving pipe, 3 1/2" InFino basket strainer, fixing kit

Details



Top view



## Cut-out



## Front view