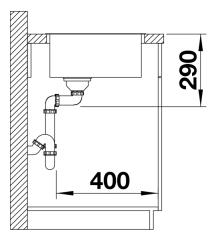

Scope of supply

- waste kit with space-saving pipe, 3 1/2" InFino basket strainer, fixing kit

Details

Top view