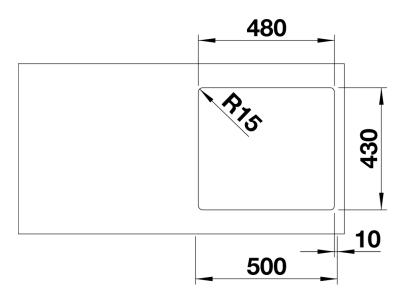

- Flexible sealing tape is required when installing a kitchen mixer tap, drain remote control or soap dispenser in laminate worktops, item no. 120 055.

- Please note the cut-out information for the respective installation method.

## Cut-out