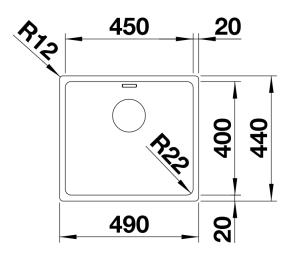

Scope of supply

- waste kit with space-saving pipe, 3 1/2" InFino basket strainer, fixing kit

Details

Top view