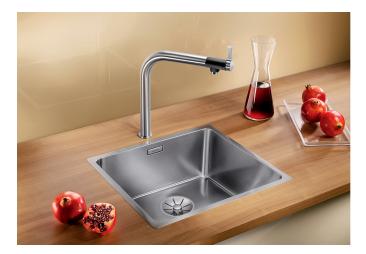

## Product information sheet ANDANO 450-IF

Item no. 522961

## Benefits

- Unique composition of optical and functional elements
- The harmonious interplay between the radii and surface design creates a modern appeal
- High quality features consisting of a covered C-
- overflow and InFino drain system gracefully integrated and easy-care
- Large bowl capacity and fully utilisable base
- Elegant IF flat-rim for flushmount and for installation from above
- Optional premium accessories are available

Scope of supply

- waste kit with space-saving pipe, 3 1/2" InFino basket strainer, fixing kit

Details

Top view