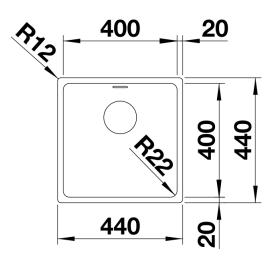

- Unique composition of optical and functional elements
- The harmonious interplay between the radii and surface design creates a modern appeal
- High quality features consisting of a covered Coverflow and InFino drain system – gracefully integrated and easy-care
- Large bowl capacity and fully utilisable base
- Elegant IF flat-rim for flushmount and for installation from above
- Optional premium accessories are available

## Planning information

- Flexible sealing tape is required when installing a kitchen mixer tap, drain remote control or soap dispenser in laminate worktops, item no. 120 055.
- Please note the cut-out information for the respective installation method.

## Scope of supply

- waste kit with space-saving pipe, 3 1/2" InFino basket strainer, fixing kit

## **Details**



Top view



Cut-out



Front view



Side view