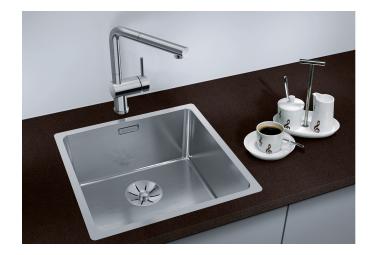

## Product information sheet ANDANO 400-IF

Item no. 522957

**Benefits** 

- Unique composition of optical and functional elements
- The harmonious interplay between the radii and surface design creates a modern appeal
- High quality features consisting of a covered Coverflow and InFino drain system – gracefully integrated and easy-care
- Large bowl capacity and fully utilisable base
- Elegant IF flat-rim for flushmount and for installation from above
- Optional premium accessories are available