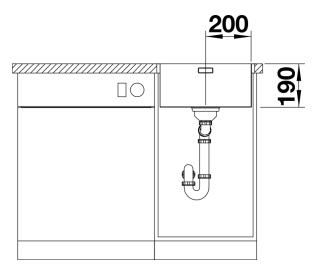

## **Details**

Top view

Cut-out

Front view

Side view

## Scope of supply

- waste kit with space-saving pipe, 3 1/2" InFino basket strainer, fixing kit