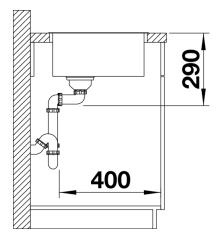

functional elements
- The harmonious interplay between the radii and surface design creates a modern appeal
- High quality features consisting of a covered Coverflow and InFino drain system – gracefully integrated and easy-care
- Large bowl capacity and fully utilisable base
- Elegant IF flat-rim for flushmount and for installation from above
- Optional premium accessories are available

## Planning information

- Flexible sealing tape is required when installing a kitchen mixer tap, drain remote control or soap dispenser in laminate worktops, item no. 120 055.
- Please note the cut-out information for the respective installation method.

## Scope of supply

- waste kit with space-saving pipe, 3 1/2" InFino basket strainer, fixing kit

## **Details**



Top view



Cut-out



Front view



Side view