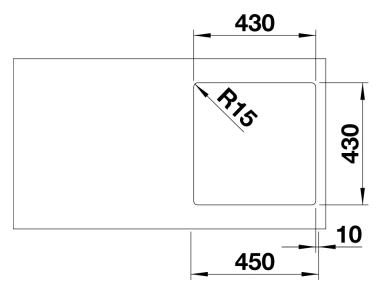

## **Details**

Top view

Cut-out

Front view

Side view

## Planning information

- Flexible sealing tape is required when installing a kitchen mixer tap, drain remote control or soap dispenser in laminate worktops, item no. 120 055.
- Please note the cut-out information for the respective installation method.